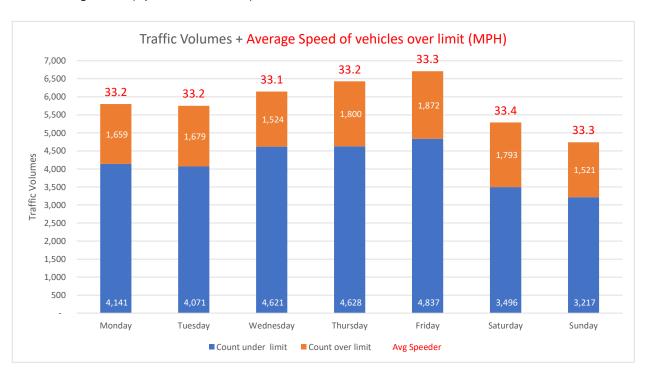

Report Generated: 26/10/2021 09:05

| Location                                                                           | B3180 Ridge House (Tipton Cross direction) |                                   |                                     |                                    |                                  | Traffic Report From 11/10/2021<br>to 25/10/2021 |                                  |  |
|------------------------------------------------------------------------------------|--------------------------------------------|-----------------------------------|-------------------------------------|------------------------------------|----------------------------------|-------------------------------------------------|----------------------------------|--|
| Total Vehicles                                                                     | 40,853                                     |                                   |                                     |                                    |                                  |                                                 |                                  |  |
| 85th Percentile Vehicles                                                           | 34,725                                     |                                   |                                     |                                    |                                  |                                                 |                                  |  |
| Volumes<br>Average Daily<br>AM Peak<br>PM Peak                                     | Time<br>08:00<br>04:00                     | V                                 | Veekdays on<br>2,889<br>257<br>284  | ly                                 | 7 Days<br>2,779<br>213<br>274    |                                                 |                                  |  |
| Speed Limit:<br>85th Percentile Speed:<br>Average Speed:                           | <b>30</b><br>32.8<br>27.84                 | mph<br>mph<br>mph                 |                                     |                                    |                                  |                                                 |                                  |  |
| Max Speed                                                                          | 50 MPH                                     | on                                | 11/10/2022                          | l                                  | at                               | 23:10:00                                        |                                  |  |
| Over the two week period:<br>Count over limit<br>% over limit<br>Avg Speeder (mph) | Mondays<br>1,659<br>28.6<br>33.2           | Tuesdays<br>1,679<br>29.2<br>33.2 | Wednesdays<br>1,524<br>24.8<br>33.1 | Thursdays<br>1,800<br>28.0<br>33.2 | Fridays<br>1,872<br>27.9<br>33.3 | Saturdays<br>1,793<br>33.9<br>33.4              | Sundays<br>1,521<br>32.1<br>33.3 |  |