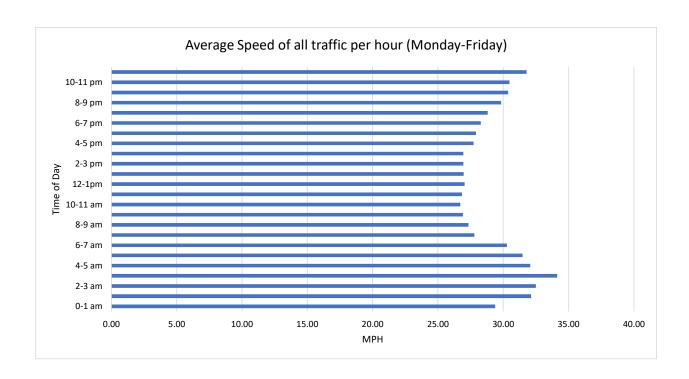

Report Generated: 26/10/2021 09:05

| Location                                                                           | B3180 Ridge House (Tipton Cross direction) |                                   |                                     |                                    |                                  | Traffic Report From 11/10/2021<br>to 25/10/2021 |                                  |  |
|------------------------------------------------------------------------------------|--------------------------------------------|-----------------------------------|-------------------------------------|------------------------------------|----------------------------------|-------------------------------------------------|----------------------------------|--|
| Total Vehicles                                                                     | 40,853                                     |                                   |                                     |                                    |                                  |                                                 |                                  |  |
| 85th Percentile Vehicles                                                           | 34,725                                     |                                   |                                     |                                    |                                  |                                                 |                                  |  |
| Volumes<br>Average Daily<br>AM Peak<br>PM Peak                                     | Time<br>08:00<br>04:00                     | V                                 | Veekdays on<br>2,889<br>257<br>284  | ly                                 | 7 Days<br>2,779<br>213<br>274    |                                                 |                                  |  |
| Speed Limit:<br>85th Percentile Speed:<br>Average Speed:                           | <b>30</b><br>32.8<br>27.84                 | mph<br>mph<br>mph                 |                                     |                                    |                                  |                                                 |                                  |  |
| Max Speed                                                                          | 50 MPH                                     | on                                | 11/10/2022                          | l                                  | at                               | 23:10:00                                        |                                  |  |
| Over the two week period:<br>Count over limit<br>% over limit<br>Avg Speeder (mph) | Mondays<br>1,659<br>28.6<br>33.2           | Tuesdays<br>1,679<br>29.2<br>33.2 | Wednesdays<br>1,524<br>24.8<br>33.1 | Thursdays<br>1,800<br>28.0<br>33.2 | Fridays<br>1,872<br>27.9<br>33.3 | Saturdays<br>1,793<br>33.9<br>33.4              | Sundays<br>1,521<br>32.1<br>33.3 |  |