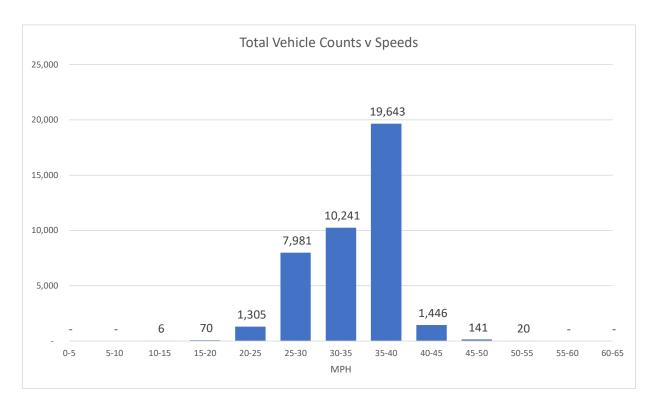

Report Generated: 26/10/2021 09:05

| Location                                                                           | B3180 Ridge House (Tipton Cross direction) |                                   |                                     |                                    |                                  | Traffic Report From 11/10/2021<br>to 25/10/2021 |                                  |  |
|------------------------------------------------------------------------------------|--------------------------------------------|-----------------------------------|-------------------------------------|------------------------------------|----------------------------------|-------------------------------------------------|----------------------------------|--|
| Total Vehicles                                                                     | 40,853                                     |                                   |                                     |                                    |                                  |                                                 |                                  |  |
| 85th Percentile Vehicles                                                           | 34,725                                     |                                   |                                     |                                    |                                  |                                                 |                                  |  |
| Volumes<br>Average Daily<br>AM Peak<br>PM Peak                                     | Time<br>08:00<br>04:00                     | V                                 | Veekdays on<br>2,889<br>257<br>284  | ly                                 | 7 Days<br>2,779<br>213<br>274    |                                                 |                                  |  |
| Speed Limit:<br>85th Percentile Speed:<br>Average Speed:                           | <b>30</b><br>32.8<br>27.84                 | mph<br>mph<br>mph                 |                                     |                                    |                                  |                                                 |                                  |  |
| Max Speed                                                                          | 50 MPH                                     | on                                | 11/10/2022                          | l                                  | at                               | 23:10:00                                        |                                  |  |
| Over the two week period:<br>Count over limit<br>% over limit<br>Avg Speeder (mph) | Mondays<br>1,659<br>28.6<br>33.2           | Tuesdays<br>1,679<br>29.2<br>33.2 | Wednesdays<br>1,524<br>24.8<br>33.1 | Thursdays<br>1,800<br>28.0<br>33.2 | Fridays<br>1,872<br>27.9<br>33.3 | Saturdays<br>1,793<br>33.9<br>33.4              | Sundays<br>1,521<br>32.1<br>33.3 |  |