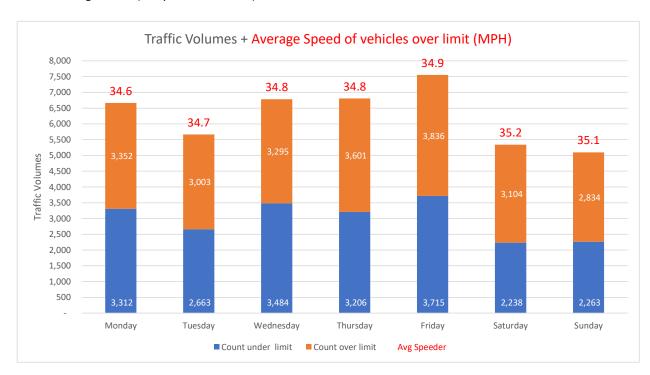

Report Generated: 21/10/2021 13:21

| Location                                                                     | B3180 Ridge House (Daisymount direction) |                                   |                                     |                                    |                                  | Traffic Report From 28/09/2021<br>to 11/10/2021 |                                  |  |
|------------------------------------------------------------------------------|------------------------------------------|-----------------------------------|-------------------------------------|------------------------------------|----------------------------------|-------------------------------------------------|----------------------------------|--|
| Total Vehicles                                                               | 43,908                                   |                                   |                                     |                                    |                                  |                                                 |                                  |  |
| 85th Percentile Vehicles                                                     | 37,322                                   |                                   |                                     |                                    |                                  |                                                 |                                  |  |
| Volumes                                                                      | Time                                     | V                                 | Veekdays on                         | ly                                 | 7 Days                           |                                                 |                                  |  |
| Average Daily                                                                |                                          |                                   | 3,346                               |                                    | 3,136                            |                                                 |                                  |  |
| AM Peak                                                                      | 08:00                                    |                                   | 317                                 |                                    | 266                              |                                                 |                                  |  |
| PM Peak                                                                      | 05:00                                    |                                   | 292                                 |                                    | 255                              |                                                 |                                  |  |
| Speed Limit:                                                                 | 30                                       | mph                               |                                     |                                    |                                  |                                                 |                                  |  |
| 85th Percentile Speed:                                                       | 36.4                                     | mph                               |                                     |                                    |                                  |                                                 |                                  |  |
| Average Speed:                                                               | 30.54                                    | mph                               |                                     |                                    |                                  |                                                 |                                  |  |
| Max Speed                                                                    | 60 MPH                                   | on                                | 29/09/2021                          | L                                  | at                               | 00:15:00                                        |                                  |  |
| Over the two week period:  Count over limit  % over limit  Avg Speeder (mph) | Mondays<br>3,352<br>50.3<br>34.6         | Tuesdays<br>3,003<br>53.0<br>34.7 | Wednesdays<br>3,295<br>48.6<br>34.8 | Thursdays<br>3,601<br>52.9<br>34.8 | Fridays<br>3,836<br>50.8<br>34.9 | Saturdays<br>3,104<br>58.1<br>35.2              | Sundays<br>2,834<br>55.6<br>35.1 |  |