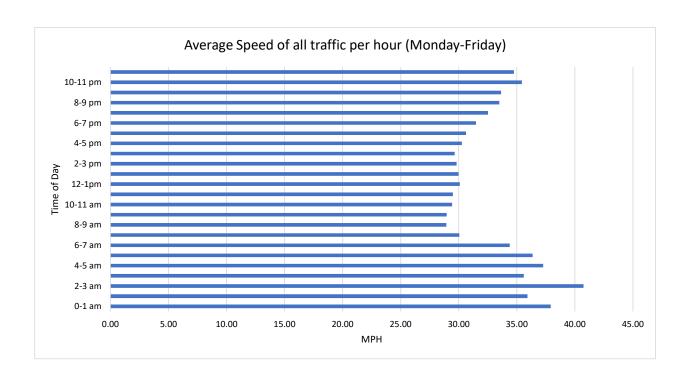

Report Generated: 21/10/2021 13:21

| Location                                                                     | B3180 Ridge House (Daisymount direction) |                                   |                                     |                                    |                                  | Traffic Report From 28/09/2021<br>to 11/10/2021 |                                  |  |
|------------------------------------------------------------------------------|------------------------------------------|-----------------------------------|-------------------------------------|------------------------------------|----------------------------------|-------------------------------------------------|----------------------------------|--|
| Total Vehicles                                                               | 43,908                                   |                                   |                                     |                                    |                                  |                                                 |                                  |  |
| 85th Percentile Vehicles                                                     | 37,322                                   |                                   |                                     |                                    |                                  |                                                 |                                  |  |
| Volumes                                                                      | Time                                     | V                                 | Veekdays on                         | ly                                 | 7 Days                           |                                                 |                                  |  |
| Average Daily                                                                |                                          |                                   | 3,346                               |                                    | 3,136                            |                                                 |                                  |  |
| AM Peak                                                                      | 08:00                                    |                                   | 317                                 |                                    | 266                              |                                                 |                                  |  |
| PM Peak                                                                      | 05:00                                    |                                   | 292                                 |                                    | 255                              |                                                 |                                  |  |
| Speed Limit:                                                                 | 30                                       | mph                               |                                     |                                    |                                  |                                                 |                                  |  |
| 85th Percentile Speed:                                                       | 36.4                                     | mph                               |                                     |                                    |                                  |                                                 |                                  |  |
| Average Speed:                                                               | 30.54                                    | mph                               |                                     |                                    |                                  |                                                 |                                  |  |
| Max Speed                                                                    | 60 MPH                                   | on                                | 29/09/2021                          | L                                  | at                               | 00:15:00                                        |                                  |  |
| Over the two week period:  Count over limit  % over limit  Avg Speeder (mph) | Mondays<br>3,352<br>50.3<br>34.6         | Tuesdays<br>3,003<br>53.0<br>34.7 | Wednesdays<br>3,295<br>48.6<br>34.8 | Thursdays<br>3,601<br>52.9<br>34.8 | Fridays<br>3,836<br>50.8<br>34.9 | Saturdays<br>3,104<br>58.1<br>35.2              | Sundays<br>2,834<br>55.6<br>35.1 |  |