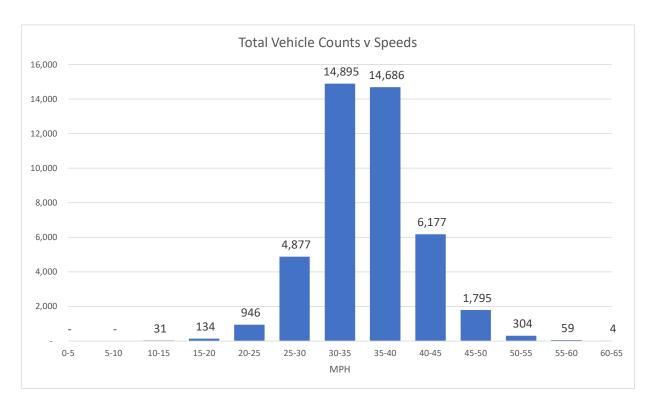

Report Generated: 21/10/2021 13:21

| Location                                                                     | B3180 Ridge House (Daisymount direction) |                                   |                                     |                                    |                                  | Traffic Report From 28/09/2021<br>to 11/10/2021 |                                  |  |
|------------------------------------------------------------------------------|------------------------------------------|-----------------------------------|-------------------------------------|------------------------------------|----------------------------------|-------------------------------------------------|----------------------------------|--|
| Total Vehicles                                                               | 43,908                                   |                                   |                                     |                                    |                                  |                                                 |                                  |  |
| 85th Percentile Vehicles                                                     | 37,322                                   |                                   |                                     |                                    |                                  |                                                 |                                  |  |
| Volumes                                                                      | Time                                     | V                                 | Veekdays on                         | ly                                 | 7 Days                           |                                                 |                                  |  |
| Average Daily                                                                |                                          |                                   | 3,346                               |                                    | 3,136                            |                                                 |                                  |  |
| AM Peak                                                                      | 08:00                                    |                                   | 317                                 |                                    | 266                              |                                                 |                                  |  |
| PM Peak                                                                      | 05:00                                    |                                   | 292                                 |                                    | 255                              |                                                 |                                  |  |
| Speed Limit:                                                                 | 30                                       | mph                               |                                     |                                    |                                  |                                                 |                                  |  |
| 85th Percentile Speed:                                                       | 36.4                                     | mph                               |                                     |                                    |                                  |                                                 |                                  |  |
| Average Speed:                                                               | 30.54                                    | mph                               |                                     |                                    |                                  |                                                 |                                  |  |
| Max Speed                                                                    | 60 MPH                                   | on                                | 29/09/2021                          | L                                  | at                               | 00:15:00                                        |                                  |  |
| Over the two week period:  Count over limit  % over limit  Avg Speeder (mph) | Mondays<br>3,352<br>50.3<br>34.6         | Tuesdays<br>3,003<br>53.0<br>34.7 | Wednesdays<br>3,295<br>48.6<br>34.8 | Thursdays<br>3,601<br>52.9<br>34.8 | Fridays<br>3,836<br>50.8<br>34.9 | Saturdays<br>3,104<br>58.1<br>35.2              | Sundays<br>2,834<br>55.6<br>35.1 |  |