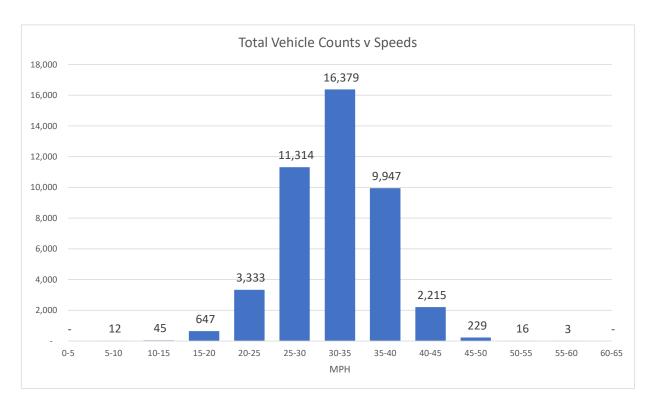

Report Generated: 20/07/2022 09:39

| Location                                                                           | B3180 Little Stockleigh facing Daisymount |                   |                                     |                                    |                                  | Traffic Report From 04/07/2022<br>to 18/07/2022 |                                  |  |
|------------------------------------------------------------------------------------|-------------------------------------------|-------------------|-------------------------------------|------------------------------------|----------------------------------|-------------------------------------------------|----------------------------------|--|
| Total Vehicles                                                                     | 44,140                                    |                   |                                     |                                    |                                  |                                                 |                                  |  |
| 85th Percentile Vehicles                                                           | 37,519                                    |                   |                                     |                                    |                                  |                                                 |                                  |  |
| Volumes<br>Average Daily<br>AM Peak<br>PM Peak                                     | Time<br>08:00<br>05:00                    | W                 | /eekdays onl<br>3,137<br>295<br>285 | у                                  | 7 Days<br>2,990<br>250<br>250    |                                                 |                                  |  |
| Speed Limit:<br>85th Percentile Speed:<br>Average Speed:                           | <b>30</b><br>37.9<br>32.1                 | mph<br>mph<br>mph |                                     |                                    |                                  |                                                 |                                  |  |
| Max Speed                                                                          | 60 MPH                                    | on                | 13/07/2022                          |                                    | at                               | 00:15:00                                        |                                  |  |
| Over the two week period:<br>Count over limit<br>% over limit<br>Avg Speeder (mph) | Mondays<br>4,331<br>63.4<br>35.1          | 4,108             | 64.0                                | Thursdays<br>4,175<br>63.9<br>35.0 | Fridays<br>4,620<br>64.6<br>35.1 | Saturdays<br>4,620<br>64.6<br>35.1              | Sundays<br>3,510<br>71.7<br>35.4 |  |