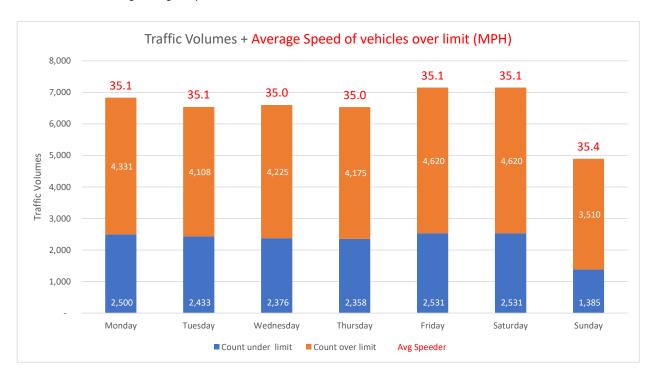

Report Generated: 20/07/2022 09:39

| Location                                                                           | B3180 Little Stockleigh facing Daisymount |                   |                                     |                                    |                                  | Traffic Report From 04/07/2022<br>to 18/07/2022 |                                  |  |
|------------------------------------------------------------------------------------|-------------------------------------------|-------------------|-------------------------------------|------------------------------------|----------------------------------|-------------------------------------------------|----------------------------------|--|
| Total Vehicles                                                                     | 44,140                                    |                   |                                     |                                    |                                  |                                                 |                                  |  |
| 85th Percentile Vehicles                                                           | 37,519                                    |                   |                                     |                                    |                                  |                                                 |                                  |  |
| Volumes<br>Average Daily<br>AM Peak<br>PM Peak                                     | Time<br>08:00<br>05:00                    | W                 | /eekdays onl<br>3,137<br>295<br>285 | у                                  | 7 Days<br>2,990<br>250<br>250    |                                                 |                                  |  |
| Speed Limit:<br>85th Percentile Speed:<br>Average Speed:                           | <b>30</b><br>37.9<br>32.1                 | mph<br>mph<br>mph |                                     |                                    |                                  |                                                 |                                  |  |
| Max Speed                                                                          | 60 MPH                                    | on                | 13/07/2022                          |                                    | at                               | 00:15:00                                        |                                  |  |
| Over the two week period:<br>Count over limit<br>% over limit<br>Avg Speeder (mph) | Mondays<br>4,331<br>63.4<br>35.1          | 4,108             | 64.0                                | Thursdays<br>4,175<br>63.9<br>35.0 | Fridays<br>4,620<br>64.6<br>35.1 | Saturdays<br>4,620<br>64.6<br>35.1              | Sundays<br>3,510<br>71.7<br>35.4 |  |