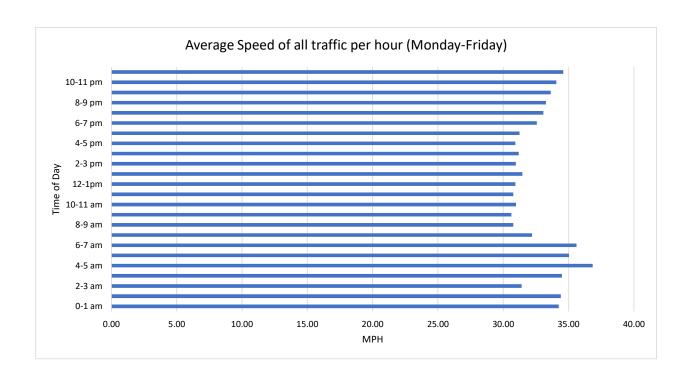

Report Generated: 20/07/2022 09:39

| Location                                                                           | B3180 Little Stockleigh facing Daisymount |                   |                                     |                                    |                                  | Traffic Report From 04/07/2022<br>to 18/07/2022 |                                  |  |
|------------------------------------------------------------------------------------|-------------------------------------------|-------------------|-------------------------------------|------------------------------------|----------------------------------|-------------------------------------------------|----------------------------------|--|
| Total Vehicles                                                                     | 44,140                                    |                   |                                     |                                    |                                  |                                                 |                                  |  |
| 85th Percentile Vehicles                                                           | 37,519                                    |                   |                                     |                                    |                                  |                                                 |                                  |  |
| Volumes<br>Average Daily<br>AM Peak<br>PM Peak                                     | Time<br>08:00<br>05:00                    | W                 | /eekdays onl<br>3,137<br>295<br>285 | у                                  | 7 Days<br>2,990<br>250<br>250    |                                                 |                                  |  |
| Speed Limit:<br>85th Percentile Speed:<br>Average Speed:                           | <b>30</b><br>37.9<br>32.1                 | mph<br>mph<br>mph |                                     |                                    |                                  |                                                 |                                  |  |
| Max Speed                                                                          | 60 MPH                                    | on                | 13/07/2022                          |                                    | at                               | 00:15:00                                        |                                  |  |
| Over the two week period:<br>Count over limit<br>% over limit<br>Avg Speeder (mph) | Mondays<br>4,331<br>63.4<br>35.1          | 4,108             | 64.0                                | Thursdays<br>4,175<br>63.9<br>35.0 | Fridays<br>4,620<br>64.6<br>35.1 | Saturdays<br>4,620<br>64.6<br>35.1              | Sundays<br>3,510<br>71.7<br>35.4 |  |