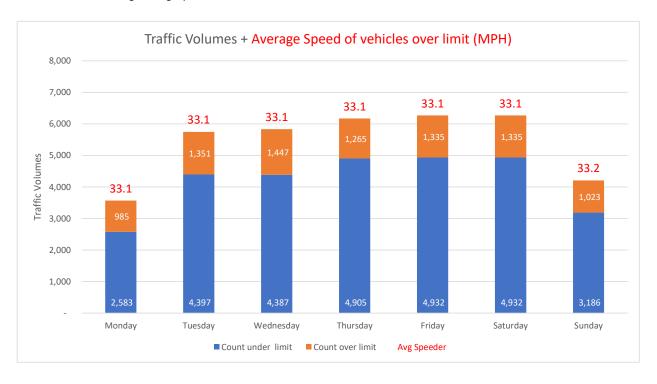

Report Generated: 02/08/2022 10:55

| Location                  | B3180 Little | B3180 Little Stockleigh facing Tipton Cross |             |           |         |           |         | 18/07/2022<br>01/08/2022 |
|---------------------------|--------------|---------------------------------------------|-------------|-----------|---------|-----------|---------|--------------------------|
| Total Vehicles            | 36,421       |                                             |             |           |         |           |         |                          |
| 85th Percentile Vehicles  | 30,958       |                                             |             |           |         |           |         |                          |
| Volumes                   | Time         | W                                           | /eekdays on | ly        | 7 Days  |           |         |                          |
| Average Daily             |              |                                             | 2,637       |           | 2,516   |           |         |                          |
| AM Peak                   | 08:00        |                                             | 220         |           | 189     |           |         |                          |
| PM Peak                   | 05:00        |                                             | 267         |           | 241     |           |         |                          |
| Speed Limit:              | 30           | mph                                         |             |           |         |           |         |                          |
| 85th Percentile Speed:    | 32           | mph                                         |             |           |         |           |         |                          |
| Average Speed:            | 27.3         | mph                                         |             |           |         |           |         |                          |
| Max Speed                 | 50 MPH       | on                                          | 22/07/2022  | 2         | at      | 07:10:00  |         |                          |
| Over the two week period: | Mondays      | Tuesdays                                    | Wednesdays  | Thursdays | Fridays | Saturdays | Sundays |                          |
| Count over limit          | 985          | 1,351                                       | 1,447       | 1,265     | 1,335   | 1,335     | 1,023   |                          |
| % over limit              | 27.6         | 23.5                                        | 24.8        | 20.5      | 21.3    | 21.3      | 24.3    |                          |
| Avg Speeder (mph)         | 33.1         | 33.1                                        | 33.1        | 33.1      | 33.1    | 33.1      | 33.2    |                          |