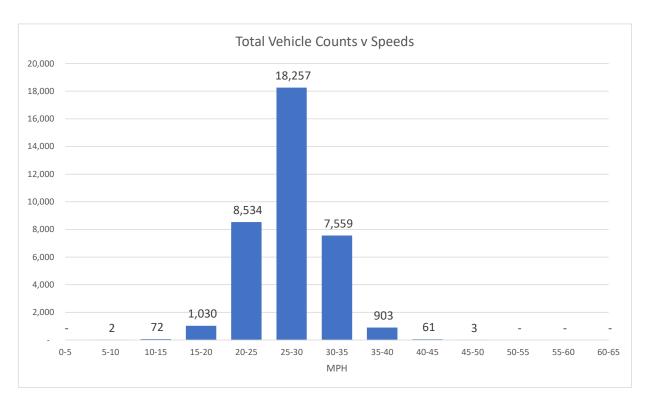

Report Generated: 02/08/2022 10:55

| Location                  | B3180 Little | B3180 Little Stockleigh facing Tipton Cross |             |           |         |           |         | 18/07/2022<br>01/08/2022 |
|---------------------------|--------------|---------------------------------------------|-------------|-----------|---------|-----------|---------|--------------------------|
| Total Vehicles            | 36,421       |                                             |             |           |         |           |         |                          |
| 85th Percentile Vehicles  | 30,958       |                                             |             |           |         |           |         |                          |
| Volumes                   | Time         | W                                           | /eekdays on | ly        | 7 Days  |           |         |                          |
| Average Daily             |              |                                             | 2,637       |           | 2,516   |           |         |                          |
| AM Peak                   | 08:00        |                                             | 220         |           | 189     |           |         |                          |
| PM Peak                   | 05:00        |                                             | 267         |           | 241     |           |         |                          |
| Speed Limit:              | 30           | mph                                         |             |           |         |           |         |                          |
| 85th Percentile Speed:    | 32           | mph                                         |             |           |         |           |         |                          |
| Average Speed:            | 27.3         | mph                                         |             |           |         |           |         |                          |
| Max Speed                 | 50 MPH       | on                                          | 22/07/2022  | 2         | at      | 07:10:00  |         |                          |
| Over the two week period: | Mondays      | Tuesdays                                    | Wednesdays  | Thursdays | Fridays | Saturdays | Sundays |                          |
| Count over limit          | 985          | 1,351                                       | 1,447       | 1,265     | 1,335   | 1,335     | 1,023   |                          |
| % over limit              | 27.6         | 23.5                                        | 24.8        | 20.5      | 21.3    | 21.3      | 24.3    |                          |
| Avg Speeder (mph)         | 33.1         | 33.1                                        | 33.1        | 33.1      | 33.1    | 33.1      | 33.2    |                          |