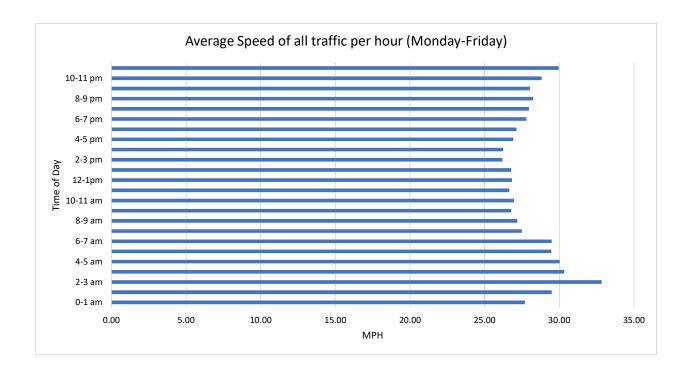

Report Generated: 02/08/2022 10:55

| Location                  | B3180 Little | B3180 Little Stockleigh facing Tipton Cross |             |           |         |           |         | 18/07/2022<br>01/08/2022 |
|---------------------------|--------------|---------------------------------------------|-------------|-----------|---------|-----------|---------|--------------------------|
| Total Vehicles            | 36,421       |                                             |             |           |         |           |         |                          |
| 85th Percentile Vehicles  | 30,958       |                                             |             |           |         |           |         |                          |
| Volumes                   | Time         | W                                           | /eekdays on | ly        | 7 Days  |           |         |                          |
| Average Daily             |              |                                             | 2,637       |           | 2,516   |           |         |                          |
| AM Peak                   | 08:00        |                                             | 220         |           | 189     |           |         |                          |
| PM Peak                   | 05:00        |                                             | 267         |           | 241     |           |         |                          |
| Speed Limit:              | 30           | mph                                         |             |           |         |           |         |                          |
| 85th Percentile Speed:    | 32           | mph                                         |             |           |         |           |         |                          |
| Average Speed:            | 27.3         | mph                                         |             |           |         |           |         |                          |
| Max Speed                 | 50 MPH       | on                                          | 22/07/2022  | 2         | at      | 07:10:00  |         |                          |
| Over the two week period: | Mondays      | Tuesdays                                    | Wednesdays  | Thursdays | Fridays | Saturdays | Sundays |                          |
| Count over limit          | 985          | 1,351                                       | 1,447       | 1,265     | 1,335   | 1,335     | 1,023   |                          |
| % over limit              | 27.6         | 23.5                                        | 24.8        | 20.5      | 21.3    | 21.3      | 24.3    |                          |
| Avg Speeder (mph)         | 33.1         | 33.1                                        | 33.1        | 33.1      | 33.1    | 33.1      | 33.2    |                          |