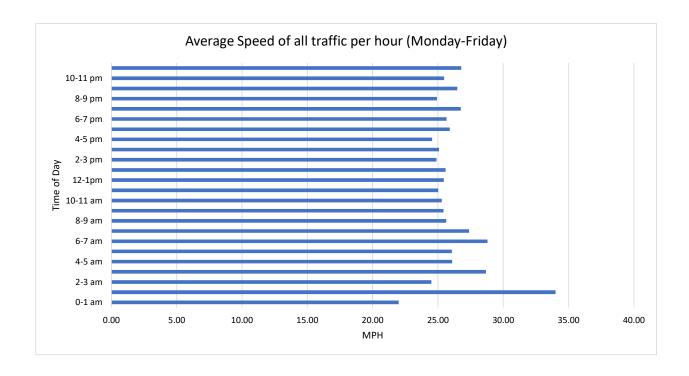

Report Generated: 18/07/2022 11:08

| Location                  | Moorlands f | Moorlands facing downhill |              |           |         | Traffic Report From 06/06/2022<br>to 20/06/2022 |         |  |
|---------------------------|-------------|---------------------------|--------------|-----------|---------|-------------------------------------------------|---------|--|
| Total Vehicles            | 11,632      |                           |              |           |         |                                                 |         |  |
| 85th Percentile Vehicles  | 9,887       |                           |              |           |         |                                                 |         |  |
| Volumes                   | Time        | W                         | /eekdays onl | ly        | 7 Days  |                                                 |         |  |
| Average Daily             |             |                           | 855          |           | 778     |                                                 |         |  |
| AM Peak                   | 08:00       |                           | 97           |           | 80      |                                                 |         |  |
| PM Peak                   | 03:00       |                           | 73           |           | 65      |                                                 |         |  |
| Speed Limit:              | 30          | mph                       |              |           |         |                                                 |         |  |
| 85th Percentile Speed:    | 30.6        | mph                       |              |           |         |                                                 |         |  |
| Average Speed:            | 26.1        | mph                       |              |           |         |                                                 |         |  |
| Max Speed                 | 55 MPH      | on                        | 11/06/2022   | 2         | at      | 22:45:00                                        |         |  |
| Over the two week period: | Mondays     | Tuesdays                  | Wednesdays   | Thursdays | Fridays | Saturdays                                       | Sundays |  |
| Count over limit          | 363         | 245                       | 290          | 279       | 338     | 338                                             | 196     |  |
| % over limit              | 16.7        | 14.0                      | 16.4         | 15.4      | 18.9    | 18.9                                            | 18.5    |  |
| Avg Speeder (mph)         | 33.3        | 33.2                      | 33.4         | 33.2      | 33.3    | 33.3                                            | 33.4    |  |