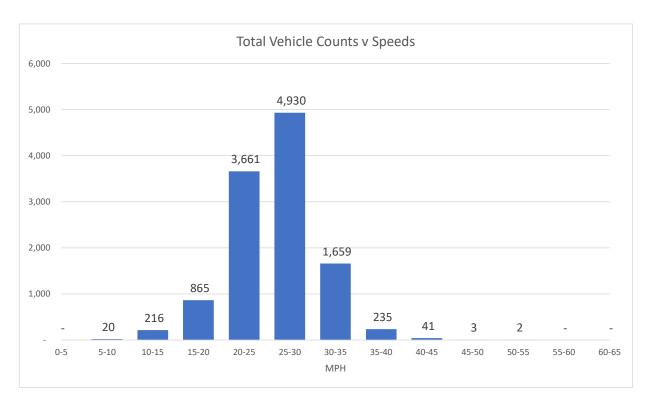

Report Generated: 18/07/2022 11:08

| Location                  | Moorlands f | Moorlands facing downhill |              |           |         | Traffic Report From 06/06/2022<br>to 20/06/2022 |         |  |
|---------------------------|-------------|---------------------------|--------------|-----------|---------|-------------------------------------------------|---------|--|
| Total Vehicles            | 11,632      |                           |              |           |         |                                                 |         |  |
| 85th Percentile Vehicles  | 9,887       |                           |              |           |         |                                                 |         |  |
| Volumes                   | Time        | W                         | /eekdays onl | ly        | 7 Days  |                                                 |         |  |
| Average Daily             |             |                           | 855          |           | 778     |                                                 |         |  |
| AM Peak                   | 08:00       |                           | 97           |           | 80      |                                                 |         |  |
| PM Peak                   | 03:00       |                           | 73           |           | 65      |                                                 |         |  |
| Speed Limit:              | 30          | mph                       |              |           |         |                                                 |         |  |
| 85th Percentile Speed:    | 30.6        | mph                       |              |           |         |                                                 |         |  |
| Average Speed:            | 26.1        | mph                       |              |           |         |                                                 |         |  |
| Max Speed                 | 55 MPH      | on                        | 11/06/2022   | 2         | at      | 22:45:00                                        |         |  |
| Over the two week period: | Mondays     | Tuesdays                  | Wednesdays   | Thursdays | Fridays | Saturdays                                       | Sundays |  |
| Count over limit          | 363         | 245                       | 290          | 279       | 338     | 338                                             | 196     |  |
| % over limit              | 16.7        | 14.0                      | 16.4         | 15.4      | 18.9    | 18.9                                            | 18.5    |  |
| Avg Speeder (mph)         | 33.3        | 33.2                      | 33.4         | 33.2      | 33.3    | 33.3                                            | 33.4    |  |