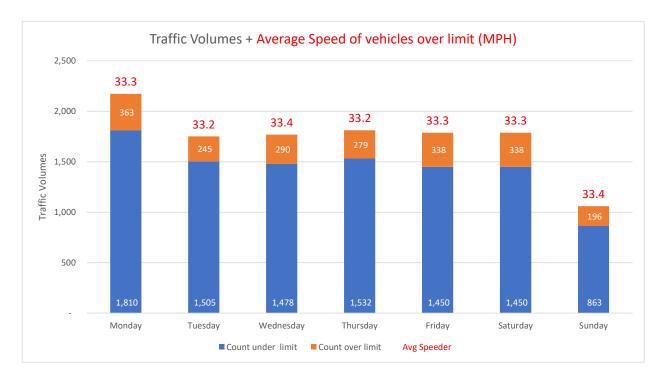

Report Generated: 18/07/2022 11:08

| Location                  | Moorlands f | Moorlands facing downhill |              |           |         | Traffic Report From 06/06/2022<br>to 20/06/2022 |         |  |
|---------------------------|-------------|---------------------------|--------------|-----------|---------|-------------------------------------------------|---------|--|
| Total Vehicles            | 11,632      |                           |              |           |         |                                                 |         |  |
| 85th Percentile Vehicles  | 9,887       |                           |              |           |         |                                                 |         |  |
| Volumes                   | Time        | W                         | /eekdays onl | ly        | 7 Days  |                                                 |         |  |
| Average Daily             |             |                           | 855          |           | 778     |                                                 |         |  |
| AM Peak                   | 08:00       |                           | 97           |           | 80      |                                                 |         |  |
| PM Peak                   | 03:00       |                           | 73           |           | 65      |                                                 |         |  |
| Speed Limit:              | 30          | mph                       |              |           |         |                                                 |         |  |
| 85th Percentile Speed:    | 30.6        | mph                       |              |           |         |                                                 |         |  |
| Average Speed:            | 26.1        | mph                       |              |           |         |                                                 |         |  |
| Max Speed                 | 55 MPH      | on                        | 11/06/2022   | 2         | at      | 22:45:00                                        |         |  |
| Over the two week period: | Mondays     | Tuesdays                  | Wednesdays   | Thursdays | Fridays | Saturdays                                       | Sundays |  |
| Count over limit          | 363         | 245                       | 290          | 279       | 338     | 338                                             | 196     |  |
| % over limit              | 16.7        | 14.0                      | 16.4         | 15.4      | 18.9    | 18.9                                            | 18.5    |  |
| Avg Speeder (mph)         | 33.3        | 33.2                      | 33.4         | 33.2      | 33.3    | 33.3                                            | 33.4    |  |