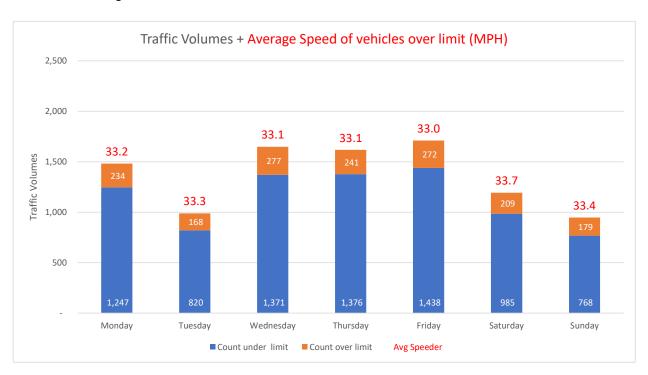

Report Generated: 29/01/2022 13:20

| Location                                                                           | Moorlands                      | Moorlands facing downhill       |                                   |                                  |                                |                                  | Traffic Report From 04/01/2022<br>to 17/01/2022 |  |  |
|------------------------------------------------------------------------------------|--------------------------------|---------------------------------|-----------------------------------|----------------------------------|--------------------------------|----------------------------------|-------------------------------------------------|--|--|
| Total Vehicles                                                                     | 9,591                          |                                 |                                   |                                  |                                |                                  |                                                 |  |  |
| 85th Percentile Vehicles                                                           | 8,152                          |                                 |                                   |                                  |                                |                                  |                                                 |  |  |
| Volumes<br>Average Daily<br>AM Peak<br>PM Peak                                     | Time<br>08:00<br>03:00         | V                               | Veekdays on<br>744<br>92<br>73    | ly                               | 7 Days<br>684<br>74<br>62      |                                  |                                                 |  |  |
| Speed Limit:<br>85th Percentile Speed:<br>Average Speed:                           | <b>30</b><br>30.5<br>25.81     | mph<br>mph<br>mph               |                                   |                                  |                                |                                  |                                                 |  |  |
| Max Speed                                                                          | 50 MPH                         | on                              | 06/01/2022                        | 2                                | at                             | 14:10:00                         |                                                 |  |  |
| Over the two week period:<br>Count over limit<br>% over limit<br>Avg Speeder (mph) | Mondays<br>234<br>15.8<br>33.2 | Tuesdays<br>168<br>17.0<br>33.3 | Wednesdays<br>277<br>16.8<br>33.1 | Thursdays<br>241<br>14.9<br>33.1 | Fridays<br>272<br>15.9<br>33.0 | Saturdays<br>209<br>17.5<br>33.7 | Sundays<br>179<br>18.9<br>33.4                  |  |  |