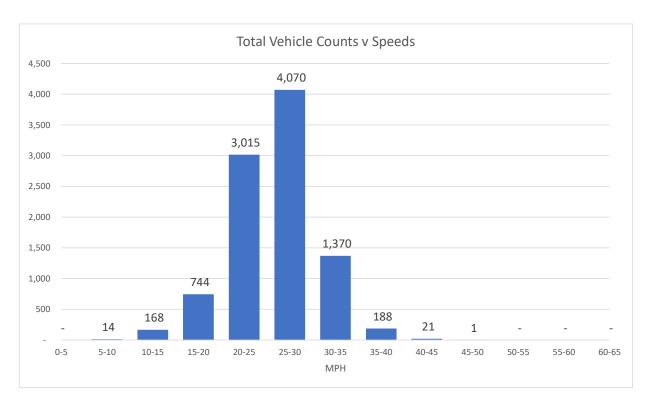

Report Generated: 29/01/2022 13:20

| Location                                                                           | Moorlands                      | Moorlands facing downhill       |                                   |                                  |                                |                                  | Traffic Report From 04/01/2022<br>to 17/01/2022 |  |  |
|------------------------------------------------------------------------------------|--------------------------------|---------------------------------|-----------------------------------|----------------------------------|--------------------------------|----------------------------------|-------------------------------------------------|--|--|
| Total Vehicles                                                                     | 9,591                          |                                 |                                   |                                  |                                |                                  |                                                 |  |  |
| 85th Percentile Vehicles                                                           | 8,152                          |                                 |                                   |                                  |                                |                                  |                                                 |  |  |
| Volumes<br>Average Daily<br>AM Peak<br>PM Peak                                     | Time<br>08:00<br>03:00         | V                               | Veekdays on<br>744<br>92<br>73    | ly                               | 7 Days<br>684<br>74<br>62      |                                  |                                                 |  |  |
| Speed Limit:<br>85th Percentile Speed:<br>Average Speed:                           | <b>30</b><br>30.5<br>25.81     | mph<br>mph<br>mph               |                                   |                                  |                                |                                  |                                                 |  |  |
| Max Speed                                                                          | 50 MPH                         | on                              | 06/01/2022                        | 2                                | at                             | 14:10:00                         |                                                 |  |  |
| Over the two week period:<br>Count over limit<br>% over limit<br>Avg Speeder (mph) | Mondays<br>234<br>15.8<br>33.2 | Tuesdays<br>168<br>17.0<br>33.3 | Wednesdays<br>277<br>16.8<br>33.1 | Thursdays<br>241<br>14.9<br>33.1 | Fridays<br>272<br>15.9<br>33.0 | Saturdays<br>209<br>17.5<br>33.7 | Sundays<br>179<br>18.9<br>33.4                  |  |  |