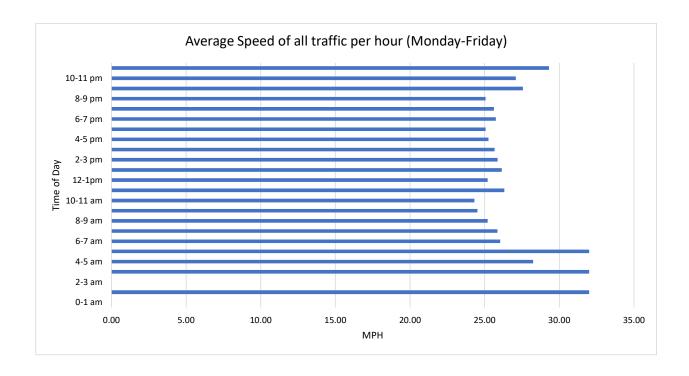

Report Generated: 29/01/2022 13:20

| Location                                                                           | Moorlands                      | Moorlands facing downhill       |                                   |                                  |                                |                                  | Traffic Report From 04/01/2022<br>to 17/01/2022 |  |  |
|------------------------------------------------------------------------------------|--------------------------------|---------------------------------|-----------------------------------|----------------------------------|--------------------------------|----------------------------------|-------------------------------------------------|--|--|
| Total Vehicles                                                                     | 9,591                          |                                 |                                   |                                  |                                |                                  |                                                 |  |  |
| 85th Percentile Vehicles                                                           | 8,152                          |                                 |                                   |                                  |                                |                                  |                                                 |  |  |
| Volumes<br>Average Daily<br>AM Peak<br>PM Peak                                     | Time<br>08:00<br>03:00         | V                               | Veekdays on<br>744<br>92<br>73    | ly                               | 7 Days<br>684<br>74<br>62      |                                  |                                                 |  |  |
| Speed Limit:<br>85th Percentile Speed:<br>Average Speed:                           | <b>30</b><br>30.5<br>25.81     | mph<br>mph<br>mph               |                                   |                                  |                                |                                  |                                                 |  |  |
| Max Speed                                                                          | 50 MPH                         | on                              | 06/01/2022                        | 2                                | at                             | 14:10:00                         |                                                 |  |  |
| Over the two week period:<br>Count over limit<br>% over limit<br>Avg Speeder (mph) | Mondays<br>234<br>15.8<br>33.2 | Tuesdays<br>168<br>17.0<br>33.3 | Wednesdays<br>277<br>16.8<br>33.1 | Thursdays<br>241<br>14.9<br>33.1 | Fridays<br>272<br>15.9<br>33.0 | Saturdays<br>209<br>17.5<br>33.7 | Sundays<br>179<br>18.9<br>33.4                  |  |  |