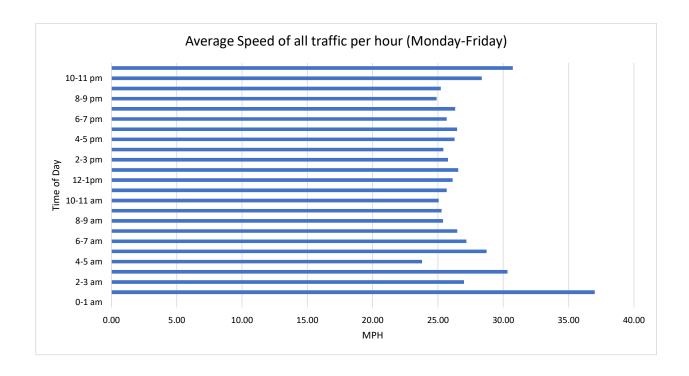

Report Generated: 14/05/2022 13:14

| Location                  | Moorlands f | Moorlands facing downhill |             |           |         | Traffic Report From 28/03/2022<br>to 11/04/2022 |         |  |
|---------------------------|-------------|---------------------------|-------------|-----------|---------|-------------------------------------------------|---------|--|
| Total Vehicles            | 10,313      |                           |             |           |         |                                                 |         |  |
| 85th Percentile Vehicles  | 8,766       |                           |             |           |         |                                                 |         |  |
| Volumes                   | Time        | W                         | /eekdays on | ly        | 7 Days  |                                                 |         |  |
| Average Daily             |             |                           | 773         |           | 709     |                                                 |         |  |
| AM Peak                   | 08:00       |                           | 94          |           | 76      |                                                 |         |  |
| PM Peak                   | 03:00       |                           | 78          |           | 67      |                                                 |         |  |
| Speed Limit:              | 30          | mph                       |             |           |         |                                                 |         |  |
| 85th Percentile Speed:    | 31.2        | mph                       |             |           |         |                                                 |         |  |
| Average Speed:            | 26.4        | mph                       |             |           |         |                                                 |         |  |
| Max Speed                 | 65 MPH      | on                        | 09/04/2022  | 2         | at      | 00:30:00                                        |         |  |
| Over the two week period: | Mondays     | Tuesdays                  | Wednesdays  | Thursdays | Fridays | Saturdays                                       | Sundays |  |
| Count over limit          | 212         | 315                       | 315         | 359       | 346     | 346                                             | 181     |  |
| % over limit              | 18.9        | 18.0                      | 18.4        | 20.3      | 19.6    | 19.6                                            | 18.5    |  |
| Avg Speeder (mph)         | 33.4        | 33.2                      | 33.1        | 33.1      | 33.4    | 33.4                                            | 33.1    |  |