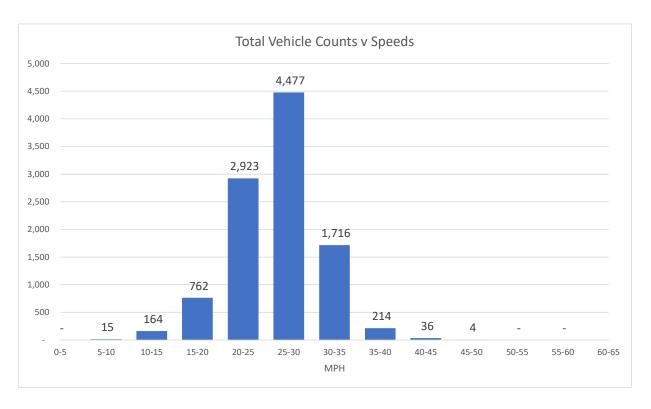

Report Generated: 14/05/2022 13:14

| Location                  | Moorlands f | Moorlands facing downhill |             |           |         | Traffic Report From 28/03/2022<br>to 11/04/2022 |         |  |
|---------------------------|-------------|---------------------------|-------------|-----------|---------|-------------------------------------------------|---------|--|
| Total Vehicles            | 10,313      |                           |             |           |         |                                                 |         |  |
| 85th Percentile Vehicles  | 8,766       |                           |             |           |         |                                                 |         |  |
| Volumes                   | Time        | W                         | /eekdays on | ly        | 7 Days  |                                                 |         |  |
| Average Daily             |             |                           | 773         |           | 709     |                                                 |         |  |
| AM Peak                   | 08:00       |                           | 94          |           | 76      |                                                 |         |  |
| PM Peak                   | 03:00       |                           | 78          |           | 67      |                                                 |         |  |
| Speed Limit:              | 30          | mph                       |             |           |         |                                                 |         |  |
| 85th Percentile Speed:    | 31.2        | mph                       |             |           |         |                                                 |         |  |
| Average Speed:            | 26.4        | mph                       |             |           |         |                                                 |         |  |
| Max Speed                 | 65 MPH      | on                        | 09/04/2022  | 2         | at      | 00:30:00                                        |         |  |
| Over the two week period: | Mondays     | Tuesdays                  | Wednesdays  | Thursdays | Fridays | Saturdays                                       | Sundays |  |
| Count over limit          | 212         | 315                       | 315         | 359       | 346     | 346                                             | 181     |  |
| % over limit              | 18.9        | 18.0                      | 18.4        | 20.3      | 19.6    | 19.6                                            | 18.5    |  |
| Avg Speeder (mph)         | 33.4        | 33.2                      | 33.1        | 33.1      | 33.4    | 33.4                                            | 33.1    |  |