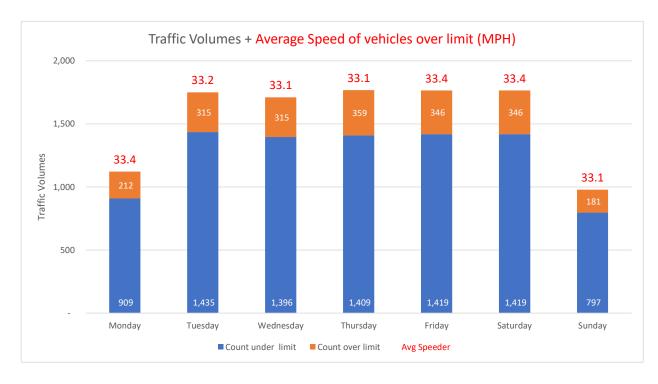

Report Generated: 14/05/2022 13:14

| Location                  | Moorlands f | Moorlands facing downhill |             |           |         | Traffic Report From 28/03/2022<br>to 11/04/2022 |         |  |
|---------------------------|-------------|---------------------------|-------------|-----------|---------|-------------------------------------------------|---------|--|
| Total Vehicles            | 10,313      |                           |             |           |         |                                                 |         |  |
| 85th Percentile Vehicles  | 8,766       |                           |             |           |         |                                                 |         |  |
| Volumes                   | Time        | W                         | /eekdays on | ly        | 7 Days  |                                                 |         |  |
| Average Daily             |             |                           | 773         |           | 709     |                                                 |         |  |
| AM Peak                   | 08:00       |                           | 94          |           | 76      |                                                 |         |  |
| PM Peak                   | 03:00       |                           | 78          |           | 67      |                                                 |         |  |
| Speed Limit:              | 30          | mph                       |             |           |         |                                                 |         |  |
| 85th Percentile Speed:    | 31.2        | mph                       |             |           |         |                                                 |         |  |
| Average Speed:            | 26.4        | mph                       |             |           |         |                                                 |         |  |
| Max Speed                 | 65 MPH      | on                        | 09/04/2022  | 2         | at      | 00:30:00                                        |         |  |
| Over the two week period: | Mondays     | Tuesdays                  | Wednesdays  | Thursdays | Fridays | Saturdays                                       | Sundays |  |
| Count over limit          | 212         | 315                       | 315         | 359       | 346     | 346                                             | 181     |  |
| % over limit              | 18.9        | 18.0                      | 18.4        | 20.3      | 19.6    | 19.6                                            | 18.5    |  |
| Avg Speeder (mph)         | 33.4        | 33.2                      | 33.1        | 33.1      | 33.4    | 33.4                                            | 33.1    |  |