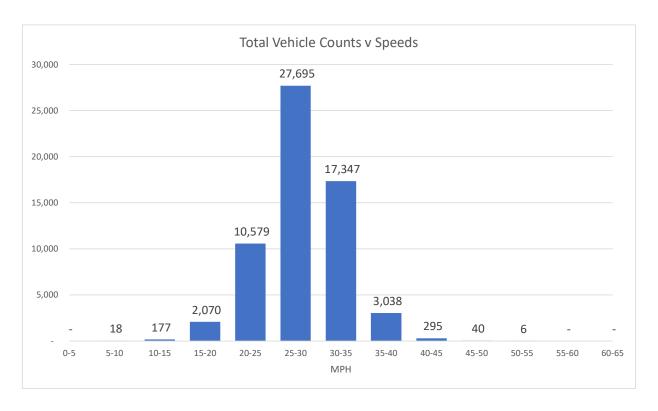

Report Generated: 06/06/2022 13:12

| Location                  | B3180 Ridge | B3180 Ridge House (Tipton Cross direction) |             |           |         |           | Traffic Report From 25/04/2022<br>to 16/05/2022 |  |  |
|---------------------------|-------------|--------------------------------------------|-------------|-----------|---------|-----------|-------------------------------------------------|--|--|
| Total Vehicles            | 61,265      |                                            |             |           |         |           |                                                 |  |  |
| 85th Percentile Vehicles  | 52,075      |                                            |             |           |         |           |                                                 |  |  |
| Volumes                   | Time        | W                                          | Veekdays on | ly        | 7 Days  |           |                                                 |  |  |
| Average Daily             |             |                                            | 2,984       |           | 2,797   |           |                                                 |  |  |
| AM Peak                   | 08:00       |                                            | 239         |           | 199     |           |                                                 |  |  |
| PM Peak                   | 05:00       |                                            | 294         |           | 266     |           |                                                 |  |  |
| Speed Limit:              | 30          | mph                                        |             |           |         |           |                                                 |  |  |
| 85th Percentile Speed:    | 33.3        | mph                                        |             |           |         |           |                                                 |  |  |
| Average Speed:            | 28.2        | mph                                        |             |           |         |           |                                                 |  |  |
| Max Speed                 | 55 MPH      | on                                         | 27/04/2022  | 2         | at      | 22:00:00  |                                                 |  |  |
| Over the two week period: | Mondays     | Tuesdays                                   | Wednesdays  | Thursdays | Fridays | Saturdays | Sundays                                         |  |  |
| Count over limit          | 3,341       | 2,888                                      | 3,061       | 2,996     | 3,197   | 3,197     | 2,448                                           |  |  |
| % over limit              | 33.3        | 31.6                                       | 32.9        | 32.3      | 33.6    | 33.6      | 37.5                                            |  |  |
| Avg Speeder (mph)         | 33.4        | 33.4                                       | 33.4        | 33.5      | 33.4    | 33.4      | 33.4                                            |  |  |