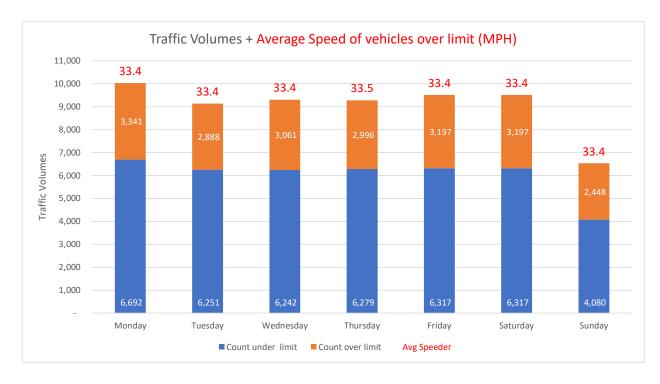

Report Generated: 06/06/2022 13:12

| Location                  | B3180 Ridge | B3180 Ridge House (Tipton Cross direction) |             |           |         |           | Traffic Report From 25/04/2022<br>to 16/05/2022 |  |  |
|---------------------------|-------------|--------------------------------------------|-------------|-----------|---------|-----------|-------------------------------------------------|--|--|
| Total Vehicles            | 61,265      |                                            |             |           |         |           |                                                 |  |  |
| 85th Percentile Vehicles  | 52,075      |                                            |             |           |         |           |                                                 |  |  |
| Volumes                   | Time        | W                                          | Veekdays on | ly        | 7 Days  |           |                                                 |  |  |
| Average Daily             |             |                                            | 2,984       |           | 2,797   |           |                                                 |  |  |
| AM Peak                   | 08:00       |                                            | 239         |           | 199     |           |                                                 |  |  |
| PM Peak                   | 05:00       |                                            | 294         |           | 266     |           |                                                 |  |  |
| Speed Limit:              | 30          | mph                                        |             |           |         |           |                                                 |  |  |
| 85th Percentile Speed:    | 33.3        | mph                                        |             |           |         |           |                                                 |  |  |
| Average Speed:            | 28.2        | mph                                        |             |           |         |           |                                                 |  |  |
| Max Speed                 | 55 MPH      | on                                         | 27/04/2022  | 2         | at      | 22:00:00  |                                                 |  |  |
| Over the two week period: | Mondays     | Tuesdays                                   | Wednesdays  | Thursdays | Fridays | Saturdays | Sundays                                         |  |  |
| Count over limit          | 3,341       | 2,888                                      | 3,061       | 2,996     | 3,197   | 3,197     | 2,448                                           |  |  |
| % over limit              | 33.3        | 31.6                                       | 32.9        | 32.3      | 33.6    | 33.6      | 37.5                                            |  |  |
| Avg Speeder (mph)         | 33.4        | 33.4                                       | 33.4        | 33.5      | 33.4    | 33.4      | 33.4                                            |  |  |