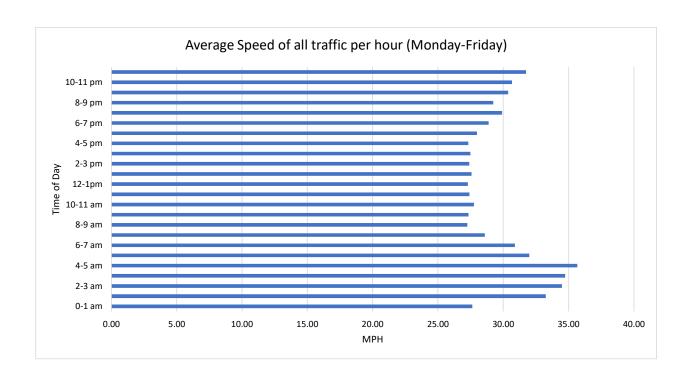

Report Generated: 06/06/2022 13:12

| Location                  | B3180 Ridge | B3180 Ridge House (Tipton Cross direction) |             |           |         |           | Traffic Report From 25/04/2022<br>to 16/05/2022 |  |  |
|---------------------------|-------------|--------------------------------------------|-------------|-----------|---------|-----------|-------------------------------------------------|--|--|
| Total Vehicles            | 61,265      |                                            |             |           |         |           |                                                 |  |  |
| 85th Percentile Vehicles  | 52,075      |                                            |             |           |         |           |                                                 |  |  |
| Volumes                   | Time        | W                                          | Veekdays on | ly        | 7 Days  |           |                                                 |  |  |
| Average Daily             |             |                                            | 2,984       |           | 2,797   |           |                                                 |  |  |
| AM Peak                   | 08:00       |                                            | 239         |           | 199     |           |                                                 |  |  |
| PM Peak                   | 05:00       |                                            | 294         |           | 266     |           |                                                 |  |  |
| Speed Limit:              | 30          | mph                                        |             |           |         |           |                                                 |  |  |
| 85th Percentile Speed:    | 33.3        | mph                                        |             |           |         |           |                                                 |  |  |
| Average Speed:            | 28.2        | mph                                        |             |           |         |           |                                                 |  |  |
| Max Speed                 | 55 MPH      | on                                         | 27/04/2022  | 2         | at      | 22:00:00  |                                                 |  |  |
| Over the two week period: | Mondays     | Tuesdays                                   | Wednesdays  | Thursdays | Fridays | Saturdays | Sundays                                         |  |  |
| Count over limit          | 3,341       | 2,888                                      | 3,061       | 2,996     | 3,197   | 3,197     | 2,448                                           |  |  |
| % over limit              | 33.3        | 31.6                                       | 32.9        | 32.3      | 33.6    | 33.6      | 37.5                                            |  |  |
| Avg Speeder (mph)         | 33.4        | 33.4                                       | 33.4        | 33.5      | 33.4    | 33.4      | 33.4                                            |  |  |