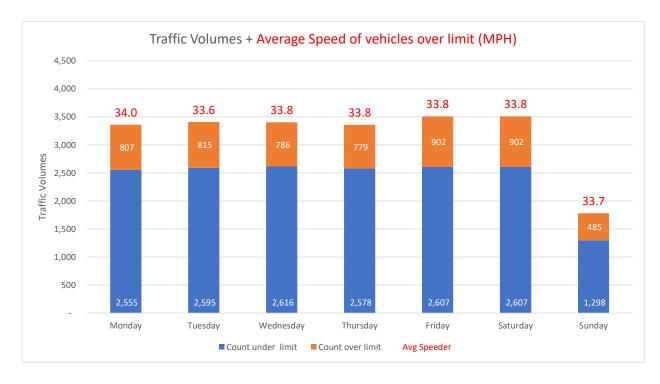

Report Generated: 06/06/2022 12:57

| Location                  | Moorlands fa | Moorlands facing uphill |              |           |         | Traffic Report From 25/04/2022<br>to 16/05/2022 |         |  |
|---------------------------|--------------|-------------------------|--------------|-----------|---------|-------------------------------------------------|---------|--|
| Total Vehicles            | 21,325       |                         |              |           |         |                                                 |         |  |
| 85th Percentile Vehicles  | 18,126       |                         |              |           |         |                                                 |         |  |
| Volumes                   | Time         | ٧                       | Veekdays onl | У         | 7 Days  |                                                 |         |  |
| Average Daily             |              |                         | 1,080        |           | 975     |                                                 |         |  |
| AM Peak                   | 08:00        |                         | 102          |           | 82      |                                                 |         |  |
| PM Peak                   | 03:00        |                         | 113          |           | 100     |                                                 |         |  |
| Speed Limit:              | 30           | mph                     |              |           |         |                                                 |         |  |
| 85th Percentile Speed:    | 32.5         | mph                     |              |           |         |                                                 |         |  |
| Average Speed:            | 26.9         | mph                     |              |           |         |                                                 |         |  |
| Max Speed                 | 60 MPH       | on                      | 07/05/2022   |           | at      | 15:50:00                                        |         |  |
| Over the two week period: | Mondays      | Tuesdays                | Wednesdays   | Thursdays | Fridays | Saturdays                                       | Sundays |  |
| Count over limit          | 807          | 815                     | 786          | 779       | 902     | 902                                             | 485     |  |
| % over limit              | 24.0         | 23.9                    | 23.1         | 23.2      | 25.7    | 25.7                                            | 27.2    |  |
| Avg Speeder (mph)         | 34.0         | 33.6                    | 33.8         | 33.8      | 33.8    | 33.8                                            | 33.7    |  |