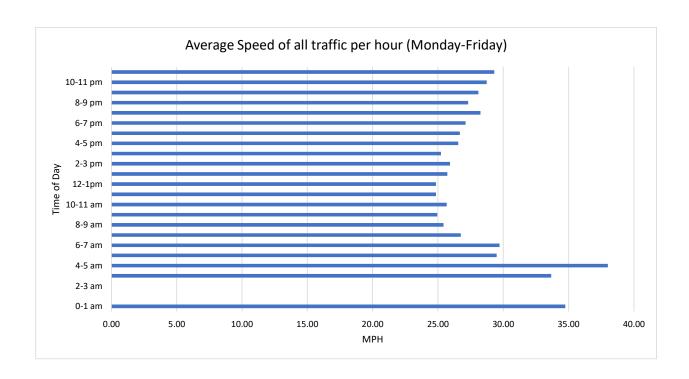

Report Generated: 06/06/2022 12:57

| Location                  | Moorlands fa | Moorlands facing uphill |              |           |         | Traffic Report From 25/04/2022<br>to 16/05/2022 |         |  |
|---------------------------|--------------|-------------------------|--------------|-----------|---------|-------------------------------------------------|---------|--|
| Total Vehicles            | 21,325       |                         |              |           |         |                                                 |         |  |
| 85th Percentile Vehicles  | 18,126       |                         |              |           |         |                                                 |         |  |
| Volumes                   | Time         | ٧                       | Veekdays onl | У         | 7 Days  |                                                 |         |  |
| Average Daily             |              |                         | 1,080        |           | 975     |                                                 |         |  |
| AM Peak                   | 08:00        |                         | 102          |           | 82      |                                                 |         |  |
| PM Peak                   | 03:00        |                         | 113          |           | 100     |                                                 |         |  |
| Speed Limit:              | 30           | mph                     |              |           |         |                                                 |         |  |
| 85th Percentile Speed:    | 32.5         | mph                     |              |           |         |                                                 |         |  |
| Average Speed:            | 26.9         | mph                     |              |           |         |                                                 |         |  |
| Max Speed                 | 60 MPH       | on                      | 07/05/2022   |           | at      | 15:50:00                                        |         |  |
| Over the two week period: | Mondays      | Tuesdays                | Wednesdays   | Thursdays | Fridays | Saturdays                                       | Sundays |  |
| Count over limit          | 807          | 815                     | 786          | 779       | 902     | 902                                             | 485     |  |
| % over limit              | 24.0         | 23.9                    | 23.1         | 23.2      | 25.7    | 25.7                                            | 27.2    |  |
| Avg Speeder (mph)         | 34.0         | 33.6                    | 33.8         | 33.8      | 33.8    | 33.8                                            | 33.7    |  |