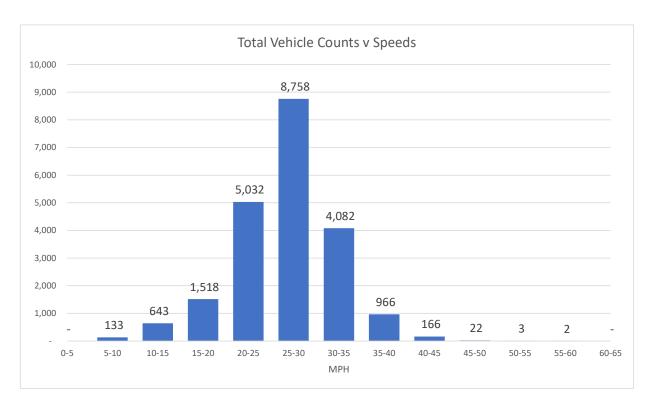

Report Generated: 06/06/2022 12:57

| Location                  | Moorlands fa | Moorlands facing uphill |              |           |         | Traffic Report From 25/04/2022<br>to 16/05/2022 |         |  |
|---------------------------|--------------|-------------------------|--------------|-----------|---------|-------------------------------------------------|---------|--|
| Total Vehicles            | 21,325       |                         |              |           |         |                                                 |         |  |
| 85th Percentile Vehicles  | 18,126       |                         |              |           |         |                                                 |         |  |
| Volumes                   | Time         | ٧                       | Veekdays onl | У         | 7 Days  |                                                 |         |  |
| Average Daily             |              |                         | 1,080        |           | 975     |                                                 |         |  |
| AM Peak                   | 08:00        |                         | 102          |           | 82      |                                                 |         |  |
| PM Peak                   | 03:00        |                         | 113          |           | 100     |                                                 |         |  |
| Speed Limit:              | 30           | mph                     |              |           |         |                                                 |         |  |
| 85th Percentile Speed:    | 32.5         | mph                     |              |           |         |                                                 |         |  |
| Average Speed:            | 26.9         | mph                     |              |           |         |                                                 |         |  |
| Max Speed                 | 60 MPH       | on                      | 07/05/2022   |           | at      | 15:50:00                                        |         |  |
| Over the two week period: | Mondays      | Tuesdays                | Wednesdays   | Thursdays | Fridays | Saturdays                                       | Sundays |  |
| Count over limit          | 807          | 815                     | 786          | 779       | 902     | 902                                             | 485     |  |
| % over limit              | 24.0         | 23.9                    | 23.1         | 23.2      | 25.7    | 25.7                                            | 27.2    |  |
| Avg Speeder (mph)         | 34.0         | 33.6                    | 33.8         | 33.8      | 33.8    | 33.8                                            | 33.7    |  |