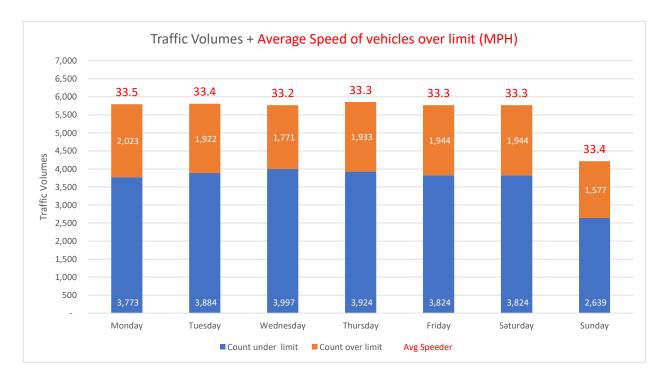

Report Generated: 15/03/2022 09:38

| Location                                                                     | B3180 Ridge House (Tipton Cross direction) |               |             |                                    |               | Traffic Report From 28/02/2022<br>to 14/03/2022 |                                  |  |
|------------------------------------------------------------------------------|--------------------------------------------|---------------|-------------|------------------------------------|---------------|-------------------------------------------------|----------------------------------|--|
| Total Vehicles<br>85th Percentile Vehicles                                   | 37,951<br>32,258                           |               |             |                                    |               |                                                 |                                  |  |
| Volumes                                                                      | Time                                       | V             | Veekdays on | y                                  | 7 Days        |                                                 |                                  |  |
| Average Daily                                                                |                                            |               | 2,707       |                                    | 2,572         |                                                 |                                  |  |
| AM Peak                                                                      | 08:00                                      |               | 247         |                                    | 203           |                                                 |                                  |  |
| PM Peak                                                                      | 05:00                                      |               | 263         |                                    | 239           |                                                 |                                  |  |
| Speed Limit:                                                                 | 30                                         | mph           |             |                                    |               |                                                 |                                  |  |
| 85th Percentile Speed:                                                       | 33.3                                       | mph           |             |                                    |               |                                                 |                                  |  |
| Average Speed:                                                               | 18976                                      | mph           |             |                                    |               |                                                 |                                  |  |
| Max Speed                                                                    | 55 MPH                                     | on            | 07/03/2022  | 2                                  | at            | 05:50:00                                        |                                  |  |
| Over the two week period:  Count over limit  % over limit  Avg Speeder (mph) | Mondays<br>2,023<br>34.9<br>33.5           | 1,922<br>33.1 | 30.7        | Thursdays<br>1,933<br>33.0<br>33.3 | 1,944<br>33.7 | 33.7                                            | Sundays<br>1,577<br>37.4<br>33.4 |  |