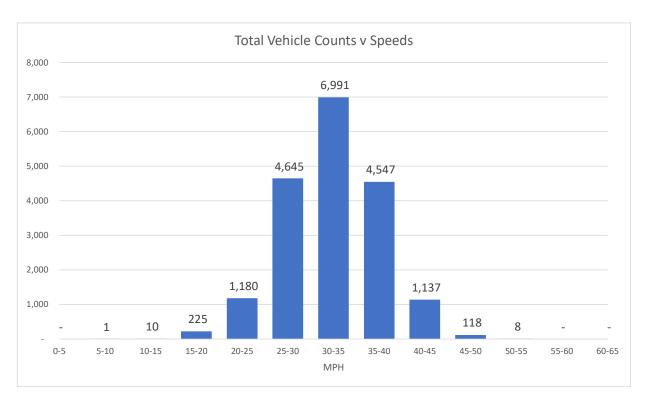

Report Generated: 06/06/2022 13:47

| Location                  | B3180 Little Stockleigh facing Daisymount |          |             |           |         | Traffic Report From 16/05/2022<br>to 23/05/2022 |         |  |
|---------------------------|-------------------------------------------|----------|-------------|-----------|---------|-------------------------------------------------|---------|--|
| Total Vehicles            | 18,862                                    |          |             |           |         |                                                 |         |  |
| 85th Percentile Vehicles  | 16,033                                    |          |             |           |         |                                                 |         |  |
| Volumes                   | Time                                      | W        | /eekdays on | ly        | 7 Days  |                                                 |         |  |
| Average Daily             |                                           |          | 2,661       |           | 2,612   |                                                 |         |  |
| AM Peak                   | 08:00                                     |          | 243         |           | 223     |                                                 |         |  |
| PM Peak                   | 04:00                                     |          | 277         |           | 244     |                                                 |         |  |
| Speed Limit:              | 30                                        | mph      |             |           |         |                                                 |         |  |
| 85th Percentile Speed:    | 38.3                                      | mph      |             |           |         |                                                 |         |  |
| Average Speed:            | 32.4                                      | mph      |             |           |         |                                                 |         |  |
| Max Speed                 | 55 MPH                                    | on       | 16/05/2022  | 2         | at      | 22:45:00                                        |         |  |
| Over the two week period: | Mondays                                   | Tuesdays | Wednesdays  | Thursdays | Fridays | Saturdays                                       | Sundays |  |
| Count over limit          | 844                                       | 1,977    | 2,026       | 2,158     | 2,303   | 2,303                                           | 1,673   |  |
| % over limit              | 73.1                                      | 64.0     | 66.3        | 66.5      | 69.0    | 69.0                                            | 70.8    |  |
| Avg Speeder (mph)         | 36.2                                      | 35.2     | 35.0        | 35.2      | 35.2    | 35.2                                            | 35.5    |  |