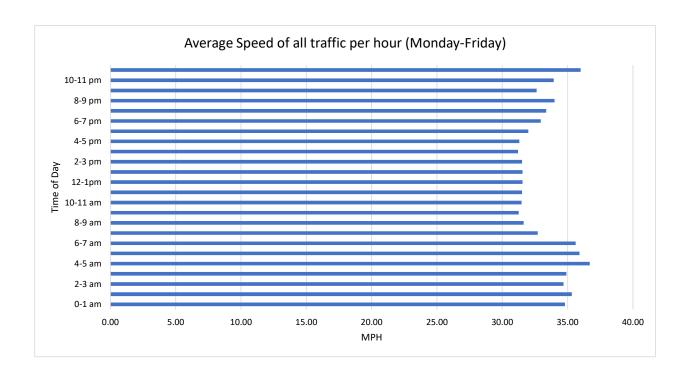

Report Generated: 06/06/2022 13:47

| Location                  | B3180 Little Stockleigh facing Daisymount |          |             |           |         | Traffic Report From 16/05/2022<br>to 23/05/2022 |         |  |
|---------------------------|-------------------------------------------|----------|-------------|-----------|---------|-------------------------------------------------|---------|--|
| Total Vehicles            | 18,862                                    |          |             |           |         |                                                 |         |  |
| 85th Percentile Vehicles  | 16,033                                    |          |             |           |         |                                                 |         |  |
| Volumes                   | Time                                      | W        | /eekdays on | ly        | 7 Days  |                                                 |         |  |
| Average Daily             |                                           |          | 2,661       |           | 2,612   |                                                 |         |  |
| AM Peak                   | 08:00                                     |          | 243         |           | 223     |                                                 |         |  |
| PM Peak                   | 04:00                                     |          | 277         |           | 244     |                                                 |         |  |
| Speed Limit:              | 30                                        | mph      |             |           |         |                                                 |         |  |
| 85th Percentile Speed:    | 38.3                                      | mph      |             |           |         |                                                 |         |  |
| Average Speed:            | 32.4                                      | mph      |             |           |         |                                                 |         |  |
| Max Speed                 | 55 MPH                                    | on       | 16/05/2022  | 2         | at      | 22:45:00                                        |         |  |
| Over the two week period: | Mondays                                   | Tuesdays | Wednesdays  | Thursdays | Fridays | Saturdays                                       | Sundays |  |
| Count over limit          | 844                                       | 1,977    | 2,026       | 2,158     | 2,303   | 2,303                                           | 1,673   |  |
| % over limit              | 73.1                                      | 64.0     | 66.3        | 66.5      | 69.0    | 69.0                                            | 70.8    |  |
| Avg Speeder (mph)         | 36.2                                      | 35.2     | 35.0        | 35.2      | 35.2    | 35.2                                            | 35.5    |  |