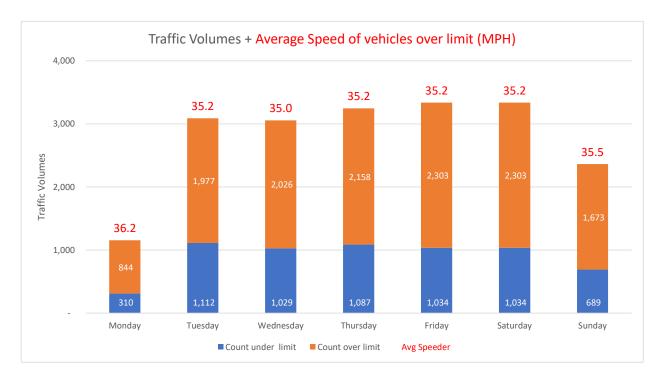

Report Generated: 06/06/2022 13:47

| Location                  | B3180 Little Stockleigh facing Daisymount |          |             |           |         | Traffic Report From 16/05/2022<br>to 23/05/2022 |         |  |
|---------------------------|-------------------------------------------|----------|-------------|-----------|---------|-------------------------------------------------|---------|--|
| Total Vehicles            | 18,862                                    |          |             |           |         |                                                 |         |  |
| 85th Percentile Vehicles  | 16,033                                    |          |             |           |         |                                                 |         |  |
| Volumes                   | Time                                      | W        | /eekdays on | ly        | 7 Days  |                                                 |         |  |
| Average Daily             |                                           |          | 2,661       |           | 2,612   |                                                 |         |  |
| AM Peak                   | 08:00                                     |          | 243         |           | 223     |                                                 |         |  |
| PM Peak                   | 04:00                                     |          | 277         |           | 244     |                                                 |         |  |
| Speed Limit:              | 30                                        | mph      |             |           |         |                                                 |         |  |
| 85th Percentile Speed:    | 38.3                                      | mph      |             |           |         |                                                 |         |  |
| Average Speed:            | 32.4                                      | mph      |             |           |         |                                                 |         |  |
| Max Speed                 | 55 MPH                                    | on       | 16/05/2022  | 2         | at      | 22:45:00                                        |         |  |
| Over the two week period: | Mondays                                   | Tuesdays | Wednesdays  | Thursdays | Fridays | Saturdays                                       | Sundays |  |
| Count over limit          | 844                                       | 1,977    | 2,026       | 2,158     | 2,303   | 2,303                                           | 1,673   |  |
| % over limit              | 73.1                                      | 64.0     | 66.3        | 66.5      | 69.0    | 69.0                                            | 70.8    |  |
| Avg Speeder (mph)         | 36.2                                      | 35.2     | 35.0        | 35.2      | 35.2    | 35.2                                            | 35.5    |  |