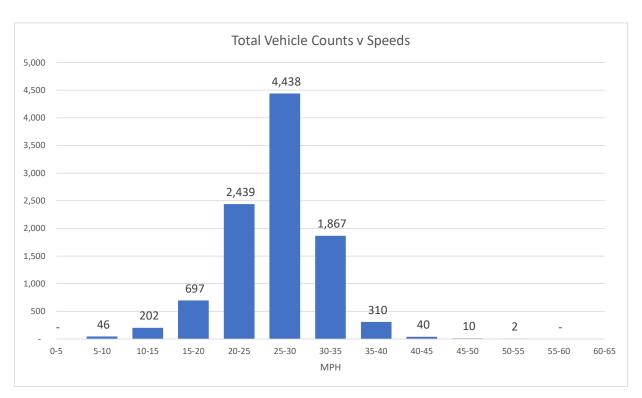

Report Generated: 01/04/2022 14:32

| Location                  | Eyemore Driv | ve       |              |           |         | Traffic Rep |         | 14/03/2022<br>28/03/2022 |
|---------------------------|--------------|----------|--------------|-----------|---------|-------------|---------|--------------------------|
| Total Vehicles            | 10,051       |          |              |           |         |             |         |                          |
| 85th Percentile Vehicles  | 8,543        |          |              |           |         |             |         |                          |
| Volumes                   | Time         | W        | /eekdays onl | у         | 7 Days  |             |         |                          |
| Average Daily             |              |          | 722          |           | 680     |             |         |                          |
| AM Peak                   | 08:00        |          | 73           |           | 66      |             |         |                          |
| PM Peak                   | 04:00        |          | 62           |           | 57      |             |         |                          |
| Speed Limit:              | 35           | mph      |              |           |         |             |         |                          |
| 85th Percentile Speed:    | 31.9         | mph      |              |           |         |             |         |                          |
| Average Speed:            | 5026         | mph      |              |           |         |             |         |                          |
| Max Speed                 | 55 MPH       | on       | 20/03/2022   | !         | at      | 19:30:00    |         |                          |
| Over the two week period: | Mondays      | Tuesdays | Wednesdays   | Thursdays | Fridays | Saturdays   | Sundays |                          |
| Count over limit          | 46           | 42       | 48           | 64        | 74      | 74          | 34      |                          |
| % over limit              | 2.9          | 2.6      | 3.2          | 4.0       | 4.9     | 4.9         | 3.1     |                          |
| Avg Speeder (mph)         | 39.2         | 38.1     | 38.0         | 38.4      | 38.5    | 38.5        | 38.4    |                          |