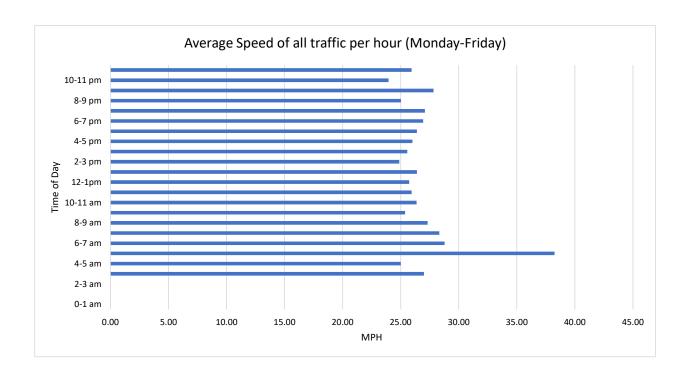

Report Generated: 01/04/2022 14:32

| Location                  | Eyemore Driv | ve       |              |           |         | Traffic Rep |         | 14/03/2022<br>28/03/2022 |
|---------------------------|--------------|----------|--------------|-----------|---------|-------------|---------|--------------------------|
| Total Vehicles            | 10,051       |          |              |           |         |             |         |                          |
| 85th Percentile Vehicles  | 8,543        |          |              |           |         |             |         |                          |
| Volumes                   | Time         | W        | /eekdays onl | у         | 7 Days  |             |         |                          |
| Average Daily             |              |          | 722          |           | 680     |             |         |                          |
| AM Peak                   | 08:00        |          | 73           |           | 66      |             |         |                          |
| PM Peak                   | 04:00        |          | 62           |           | 57      |             |         |                          |
| Speed Limit:              | 35           | mph      |              |           |         |             |         |                          |
| 85th Percentile Speed:    | 31.9         | mph      |              |           |         |             |         |                          |
| Average Speed:            | 5026         | mph      |              |           |         |             |         |                          |
| Max Speed                 | 55 MPH       | on       | 20/03/2022   | !         | at      | 19:30:00    |         |                          |
| Over the two week period: | Mondays      | Tuesdays | Wednesdays   | Thursdays | Fridays | Saturdays   | Sundays |                          |
| Count over limit          | 46           | 42       | 48           | 64        | 74      | 74          | 34      |                          |
| % over limit              | 2.9          | 2.6      | 3.2          | 4.0       | 4.9     | 4.9         | 3.1     |                          |
| Avg Speeder (mph)         | 39.2         | 38.1     | 38.0         | 38.4      | 38.5    | 38.5        | 38.4    |                          |