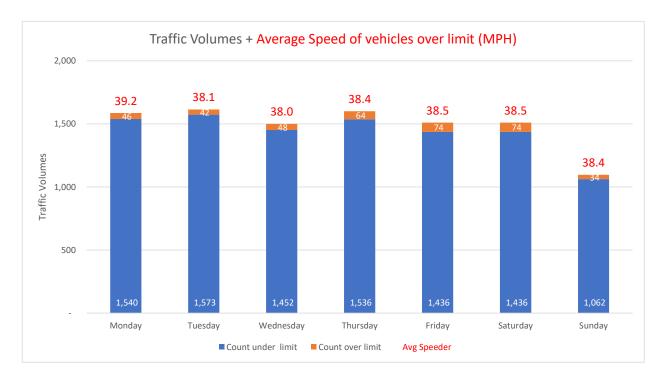

Report Generated: 01/04/2022 14:32

| Location                  | Eyemore Driv | ve       |              |           |         | Traffic Rep |         | 14/03/2022<br>28/03/2022 |
|---------------------------|--------------|----------|--------------|-----------|---------|-------------|---------|--------------------------|
| Total Vehicles            | 10,051       |          |              |           |         |             |         |                          |
| 85th Percentile Vehicles  | 8,543        |          |              |           |         |             |         |                          |
| Volumes                   | Time         | W        | /eekdays onl | у         | 7 Days  |             |         |                          |
| Average Daily             |              |          | 722          |           | 680     |             |         |                          |
| AM Peak                   | 08:00        |          | 73           |           | 66      |             |         |                          |
| PM Peak                   | 04:00        |          | 62           |           | 57      |             |         |                          |
| Speed Limit:              | 35           | mph      |              |           |         |             |         |                          |
| 85th Percentile Speed:    | 31.9         | mph      |              |           |         |             |         |                          |
| Average Speed:            | 5026         | mph      |              |           |         |             |         |                          |
| Max Speed                 | 55 MPH       | on       | 20/03/2022   | !         | at      | 19:30:00    |         |                          |
| Over the two week period: | Mondays      | Tuesdays | Wednesdays   | Thursdays | Fridays | Saturdays   | Sundays |                          |
| Count over limit          | 46           | 42       | 48           | 64        | 74      | 74          | 34      |                          |
| % over limit              | 2.9          | 2.6      | 3.2          | 4.0       | 4.9     | 4.9         | 3.1     |                          |
| Avg Speeder (mph)         | 39.2         | 38.1     | 38.0         | 38.4      | 38.5    | 38.5        | 38.4    |                          |