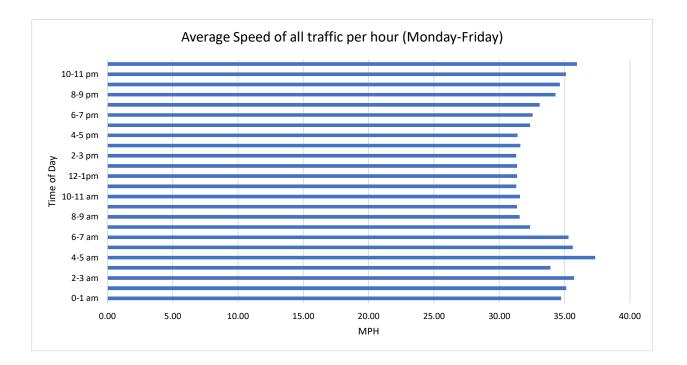

| Location                  | B3180 Little | B3180 Little Stockleigh facing Daisymount |             |           |         |           |         | 14/03/2022<br>28/03/2022 |
|---------------------------|--------------|-------------------------------------------|-------------|-----------|---------|-----------|---------|--------------------------|
| Total Vehicles            | 30,446       |                                           |             |           |         |           |         |                          |
| 85th Percentile Vehicles  | 25,879       |                                           |             |           |         |           |         |                          |
| Volumes                   | Time         | v                                         | veekdays on | ly        | 7 Days  |           |         |                          |
| Average Daily             |              |                                           | 2,418       |           | 2,443   |           |         |                          |
| AM Peak                   | 08:00        |                                           | 282         |           | 236     |           |         |                          |
| PM Peak                   | 05:00        |                                           | 260         |           | 226     |           |         |                          |
| Speed Limit:              | 30           | mph                                       |             |           |         |           |         |                          |
| 85th Percentile Speed:    | 38.3         | mph                                       |             |           |         |           |         |                          |
| Average Speed:            | 15223        | mph                                       |             |           |         |           |         |                          |
| Max Speed                 | 60 MPH       | on                                        | 18/03/2022  | 2         | at      | 06:40:00  |         |                          |
| Over the two week period: | Mondays      | Tuesdays                                  | Wednesdays  | Thursdays | Fridays | Saturdays | Sundays |                          |
| Count over limit          | 2,561        | 3,906                                     | 3,936       | 4,110     | 2,390   | 2,390     | 1,799   |                          |
| % over limit              | 68.5         | 65.0                                      | 66.2        | 66.4      | 67.3    | 67.3      | 73.6    |                          |
| Avg Speeder (mph)         | 35.5         | 35.1                                      | 35.1        | 35.3      | 35.3    | 35.3      | 35.7    |                          |