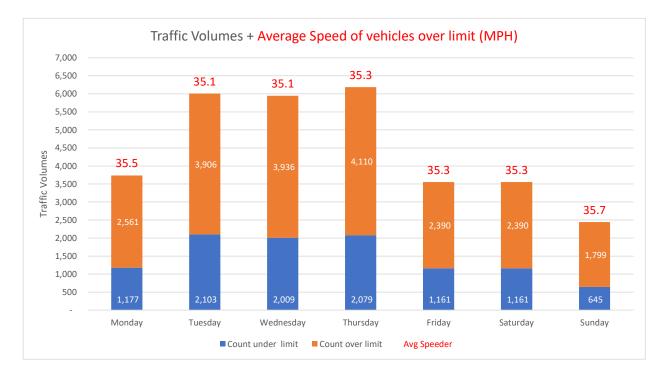

| Location                  | B3180 Little | B3180 Little Stockleigh facing Daisymount |             |           |         |           |         | 14/03/2022<br>28/03/2022 |
|---------------------------|--------------|-------------------------------------------|-------------|-----------|---------|-----------|---------|--------------------------|
| Total Vehicles            | 30,446       |                                           |             |           |         |           |         |                          |
| 85th Percentile Vehicles  | 25,879       |                                           |             |           |         |           |         |                          |
| Volumes                   | Time         | v                                         | veekdays on | ly        | 7 Days  |           |         |                          |
| Average Daily             |              |                                           | 2,418       |           | 2,443   |           |         |                          |
| AM Peak                   | 08:00        |                                           | 282         |           | 236     |           |         |                          |
| PM Peak                   | 05:00        |                                           | 260         |           | 226     |           |         |                          |
| Speed Limit:              | 30           | mph                                       |             |           |         |           |         |                          |
| 85th Percentile Speed:    | 38.3         | mph                                       |             |           |         |           |         |                          |
| Average Speed:            | 15223        | mph                                       |             |           |         |           |         |                          |
| Max Speed                 | 60 MPH       | on                                        | 18/03/2022  | 2         | at      | 06:40:00  |         |                          |
| Over the two week period: | Mondays      | Tuesdays                                  | Wednesdays  | Thursdays | Fridays | Saturdays | Sundays |                          |
| Count over limit          | 2,561        | 3,906                                     | 3,936       | 4,110     | 2,390   | 2,390     | 1,799   |                          |
| % over limit              | 68.5         | 65.0                                      | 66.2        | 66.4      | 67.3    | 67.3      | 73.6    |                          |
| Avg Speeder (mph)         | 35.5         | 35.1                                      | 35.1        | 35.3      | 35.3    | 35.3      | 35.7    |                          |