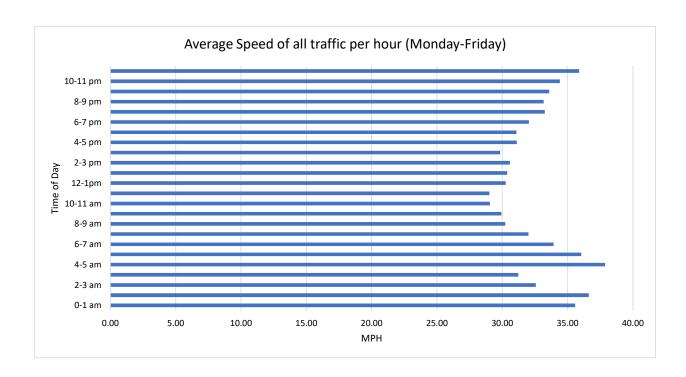

Report Generated: 14/05/2022 14:21

| Location                                                                     | B3180 Ridge                      | B3180 Ridge House (Daisymount direction) |                                     |                       |                               |          |                                  | 11/04/2022<br>25/04/2022 |
|------------------------------------------------------------------------------|----------------------------------|------------------------------------------|-------------------------------------|-----------------------|-------------------------------|----------|----------------------------------|--------------------------|
| Total Vehicles<br>85th Percentile Vehicles                                   | 44,363<br>37,709                 |                                          |                                     |                       |                               |          |                                  |                          |
| Volumes Average Daily AM Peak PM Peak                                        | Time 11:00 05:00                 | W                                        | eekdays onl/<br>3,172<br>286<br>265 | у                     | 7 Days<br>3,028<br>283<br>267 |          |                                  |                          |
| Speed Limit:<br>85th Percentile Speed:                                       | <b>30</b><br>37.4                | mph<br>mph                               | 203                                 |                       | 207                           |          |                                  |                          |
| Average Speed:<br>Max Speed                                                  | 30.7<br>65 MPH                   | mph<br>on                                | 13/04/2022                          |                       | at                            | 00:00:00 |                                  |                          |
| Over the two week period:  Count over limit  % over limit  Avg Speeder (mph) | Mondays<br>3,441<br>58.3<br>35.5 | Tuesdays<br>3,601<br>52.7<br>35.1        | 3,216<br>46.2<br>35.1               | 3,956<br>54.0<br>35.2 | 56.2                          | 56.2     | Sundays<br>2,936<br>59.9<br>35.5 |                          |