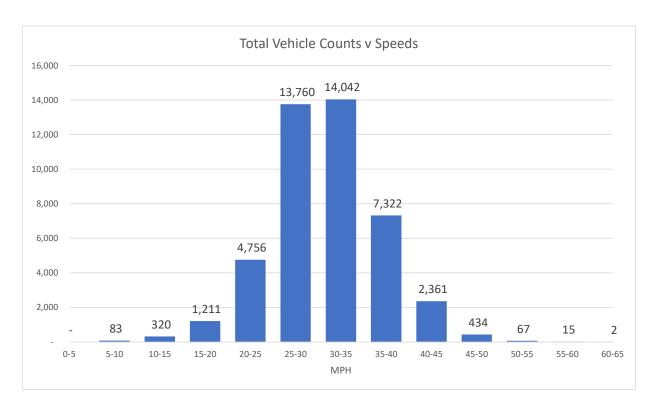

Report Generated: 14/05/2022 14:21

| Location                                                                     | B3180 Ridge                      | B3180 Ridge House (Daisymount direction) |                                     |                       |                               |          |                                  | 11/04/2022<br>25/04/2022 |
|------------------------------------------------------------------------------|----------------------------------|------------------------------------------|-------------------------------------|-----------------------|-------------------------------|----------|----------------------------------|--------------------------|
| Total Vehicles<br>85th Percentile Vehicles                                   | 44,363<br>37,709                 |                                          |                                     |                       |                               |          |                                  |                          |
| Volumes Average Daily AM Peak PM Peak                                        | Time 11:00 05:00                 | W                                        | eekdays onl/<br>3,172<br>286<br>265 | у                     | 7 Days<br>3,028<br>283<br>267 |          |                                  |                          |
| Speed Limit:<br>85th Percentile Speed:                                       | <b>30</b><br>37.4                | mph<br>mph                               | 203                                 |                       | 207                           |          |                                  |                          |
| Average Speed:<br>Max Speed                                                  | 30.7<br>65 MPH                   | mph<br>on                                | 13/04/2022                          |                       | at                            | 00:00:00 |                                  |                          |
| Over the two week period:  Count over limit  % over limit  Avg Speeder (mph) | Mondays<br>3,441<br>58.3<br>35.5 | Tuesdays<br>3,601<br>52.7<br>35.1        | 3,216<br>46.2<br>35.1               | 3,956<br>54.0<br>35.2 | 56.2                          | 56.2     | Sundays<br>2,936<br>59.9<br>35.5 |                          |