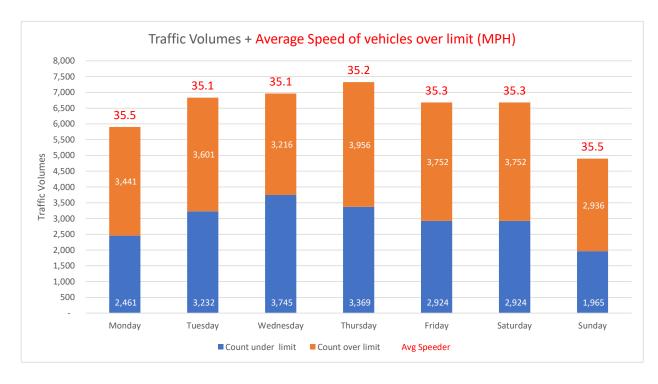

Report Generated: 14/05/2022 14:21

| Location                                                                     | B3180 Ridge                      | B3180 Ridge House (Daisymount direction) |                                     |                       |                               |          |                                  | 11/04/2022<br>25/04/2022 |
|------------------------------------------------------------------------------|----------------------------------|------------------------------------------|-------------------------------------|-----------------------|-------------------------------|----------|----------------------------------|--------------------------|
| Total Vehicles<br>85th Percentile Vehicles                                   | 44,363<br>37,709                 |                                          |                                     |                       |                               |          |                                  |                          |
| Volumes Average Daily AM Peak PM Peak                                        | Time 11:00 05:00                 | W                                        | eekdays onl/<br>3,172<br>286<br>265 | у                     | 7 Days<br>3,028<br>283<br>267 |          |                                  |                          |
| Speed Limit:<br>85th Percentile Speed:                                       | <b>30</b><br>37.4                | mph<br>mph                               | 203                                 |                       | 207                           |          |                                  |                          |
| Average Speed:<br>Max Speed                                                  | 30.7<br>65 MPH                   | mph<br>on                                | 13/04/2022                          |                       | at                            | 00:00:00 |                                  |                          |
| Over the two week period:  Count over limit  % over limit  Avg Speeder (mph) | Mondays<br>3,441<br>58.3<br>35.5 | Tuesdays<br>3,601<br>52.7<br>35.1        | 3,216<br>46.2<br>35.1               | 3,956<br>54.0<br>35.2 | 56.2                          | 56.2     | Sundays<br>2,936<br>59.9<br>35.5 |                          |