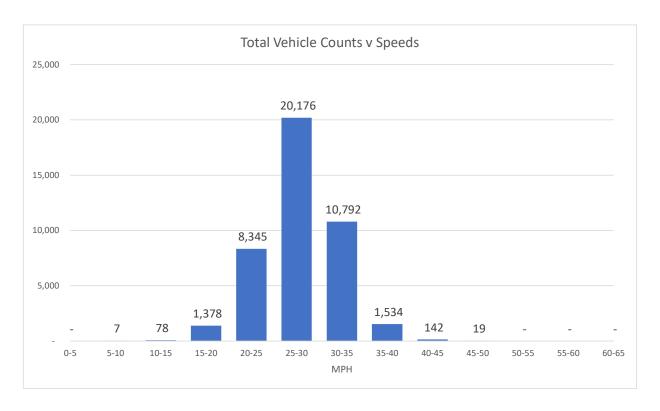

Report Generated: 18/07/2022 12:05

| Location                  | B3180 Ridge House (Tipton Cross direction) |          |              |           |         | Traffic Report From 20/06/2022<br>to 04/07/2022 |         |  |
|---------------------------|--------------------------------------------|----------|--------------|-----------|---------|-------------------------------------------------|---------|--|
| Total Vehicles            | 42,471                                     |          |              |           |         |                                                 |         |  |
| 85th Percentile Vehicles  | 36,100                                     |          |              |           |         |                                                 |         |  |
| Volumes                   | Time                                       | V        | Veekdays onl | у         | 7 Days  |                                                 |         |  |
| Average Daily             |                                            |          | 3,026        |           | 2,895   |                                                 |         |  |
| AM Peak                   | 08:00                                      |          | 264          |           | 218     |                                                 |         |  |
| PM Peak                   | 05:00                                      |          | 315          |           | 286     |                                                 |         |  |
| Speed Limit:              | 30                                         | mph      |              |           |         |                                                 |         |  |
| 85th Percentile Speed:    | 32.8                                       | mph      |              |           |         |                                                 |         |  |
| Average Speed:            | 27.8                                       | mph      |              |           |         |                                                 |         |  |
| Max Speed                 | 50 MPH                                     | on       | 20/06/2022   | !         | at      | 22:10:00                                        |         |  |
| Over the two week period: | Mondays                                    | Tuesdays | Wednesdays   | Thursdays | Fridays | Saturdays                                       | Sundays |  |
| Count over limit          | 1,712                                      | 1,778    | 1,897        | 1,840     | 1,872   | 1,872                                           | 1,571   |  |
| % over limit              | 29.5                                       | 29.5     | 28.3         | 27.3      | 27.0    | 27.0                                            | 31.5    |  |
| Avg Speeder (mph)         | 33.3                                       | 33.3     | 33.2         | 33.2      | 33.2    | 33.2                                            | 33.2    |  |