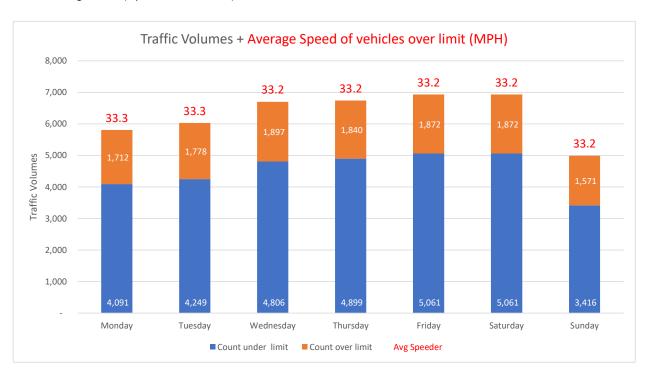

Report Generated: 18/07/2022 12:05

| Location                  | B3180 Ridge House (Tipton Cross direction) |          |              |           |         | Traffic Report From 20/06/2022<br>to 04/07/2022 |         |  |
|---------------------------|--------------------------------------------|----------|--------------|-----------|---------|-------------------------------------------------|---------|--|
| Total Vehicles            | 42,471                                     |          |              |           |         |                                                 |         |  |
| 85th Percentile Vehicles  | 36,100                                     |          |              |           |         |                                                 |         |  |
| Volumes                   | Time                                       | V        | Veekdays onl | у         | 7 Days  |                                                 |         |  |
| Average Daily             |                                            |          | 3,026        |           | 2,895   |                                                 |         |  |
| AM Peak                   | 08:00                                      |          | 264          |           | 218     |                                                 |         |  |
| PM Peak                   | 05:00                                      |          | 315          |           | 286     |                                                 |         |  |
| Speed Limit:              | 30                                         | mph      |              |           |         |                                                 |         |  |
| 85th Percentile Speed:    | 32.8                                       | mph      |              |           |         |                                                 |         |  |
| Average Speed:            | 27.8                                       | mph      |              |           |         |                                                 |         |  |
| Max Speed                 | 50 MPH                                     | on       | 20/06/2022   | !         | at      | 22:10:00                                        |         |  |
| Over the two week period: | Mondays                                    | Tuesdays | Wednesdays   | Thursdays | Fridays | Saturdays                                       | Sundays |  |
| Count over limit          | 1,712                                      | 1,778    | 1,897        | 1,840     | 1,872   | 1,872                                           | 1,571   |  |
| % over limit              | 29.5                                       | 29.5     | 28.3         | 27.3      | 27.0    | 27.0                                            | 31.5    |  |
| Avg Speeder (mph)         | 33.3                                       | 33.3     | 33.2         | 33.2      | 33.2    | 33.2                                            | 33.2    |  |