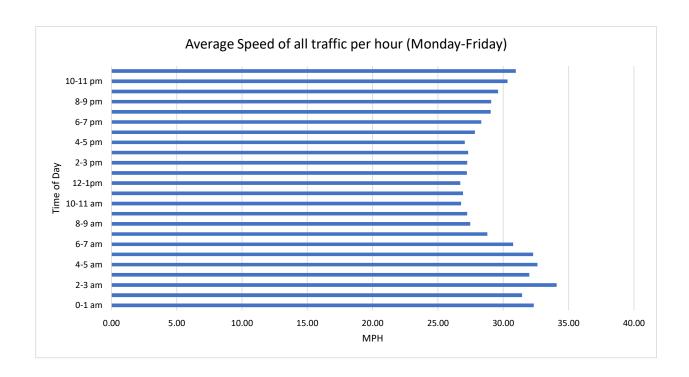

Report Generated: 18/07/2022 12:05

| Location                  | B3180 Ridge House (Tipton Cross direction) |          |              |           |         | Traffic Report From 20/06/2022<br>to 04/07/2022 |         |  |
|---------------------------|--------------------------------------------|----------|--------------|-----------|---------|-------------------------------------------------|---------|--|
| Total Vehicles            | 42,471                                     |          |              |           |         |                                                 |         |  |
| 85th Percentile Vehicles  | 36,100                                     |          |              |           |         |                                                 |         |  |
| Volumes                   | Time                                       | V        | Veekdays onl | у         | 7 Days  |                                                 |         |  |
| Average Daily             |                                            |          | 3,026        |           | 2,895   |                                                 |         |  |
| AM Peak                   | 08:00                                      |          | 264          |           | 218     |                                                 |         |  |
| PM Peak                   | 05:00                                      |          | 315          |           | 286     |                                                 |         |  |
| Speed Limit:              | 30                                         | mph      |              |           |         |                                                 |         |  |
| 85th Percentile Speed:    | 32.8                                       | mph      |              |           |         |                                                 |         |  |
| Average Speed:            | 27.8                                       | mph      |              |           |         |                                                 |         |  |
| Max Speed                 | 50 MPH                                     | on       | 20/06/2022   | !         | at      | 22:10:00                                        |         |  |
| Over the two week period: | Mondays                                    | Tuesdays | Wednesdays   | Thursdays | Fridays | Saturdays                                       | Sundays |  |
| Count over limit          | 1,712                                      | 1,778    | 1,897        | 1,840     | 1,872   | 1,872                                           | 1,571   |  |
| % over limit              | 29.5                                       | 29.5     | 28.3         | 27.3      | 27.0    | 27.0                                            | 31.5    |  |
| Avg Speeder (mph)         | 33.3                                       | 33.3     | 33.2         | 33.2      | 33.2    | 33.2                                            | 33.2    |  |