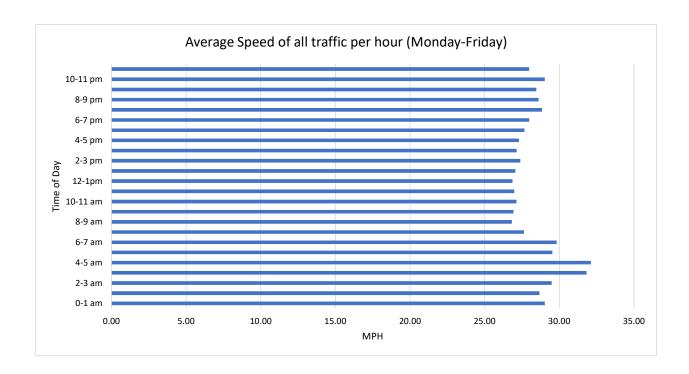

Report Generated: 06/06/2022 14:14

| Location                  | B3180 Little | B3180 Little Stockleigh facing Tipton Cross |             |           |         |           | Traffic Report From 23/05/2022<br>to 06/06/2022 |  |  |
|---------------------------|--------------|---------------------------------------------|-------------|-----------|---------|-----------|-------------------------------------------------|--|--|
| Total Vehicles            | 35,678       |                                             |             |           |         |           |                                                 |  |  |
| 85th Percentile Vehicles  | 30,326       |                                             |             |           |         |           |                                                 |  |  |
| Volumes                   | Time         | V                                           | /eekdays on | ly        | 7 Days  |           |                                                 |  |  |
| Average Daily             |              |                                             | 2,546       |           | 2,422   |           |                                                 |  |  |
| AM Peak                   | 10:00        |                                             | 196         |           | 188     |           |                                                 |  |  |
| PM Peak                   | 05:00        |                                             | 252         |           | 226     |           |                                                 |  |  |
| Speed Limit:              | 30           | mph                                         |             |           |         |           |                                                 |  |  |
| 85th Percentile Speed:    | 32.4         | mph                                         |             |           |         |           |                                                 |  |  |
| Average Speed:            | 27.6         | mph                                         |             |           |         |           |                                                 |  |  |
| Max Speed                 | 50 MPH       | on                                          | 25/05/2022  | 2         | at      | 08:40:00  |                                                 |  |  |
| Over the two week period: | Mondays      | Tuesdays                                    | Wednesdays  | Thursdays | Fridays | Saturdays | Sundays                                         |  |  |
| Count over limit          | 1,370        | 1,513                                       | 1,450       | 1,256     | 1,376   | 1,376     | 1,163                                           |  |  |
| % over limit              | 25.9         | 26.3                                        | 24.6        | 25.3      | 25.8    | 25.8      | 29.5                                            |  |  |
| Avg Speeder (mph)         | 33.2         | 33.2                                        | 33.2        | 33.0      | 33.1    | 33.1      | 33.1                                            |  |  |