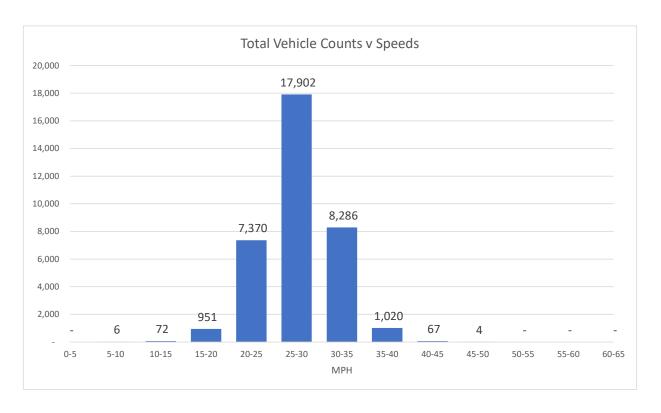

Report Generated: 06/06/2022 14:14

| Location                  | B3180 Little | B3180 Little Stockleigh facing Tipton Cross |             |           |         |           | Traffic Report From 23/05/2022<br>to 06/06/2022 |  |  |
|---------------------------|--------------|---------------------------------------------|-------------|-----------|---------|-----------|-------------------------------------------------|--|--|
| Total Vehicles            | 35,678       |                                             |             |           |         |           |                                                 |  |  |
| 85th Percentile Vehicles  | 30,326       |                                             |             |           |         |           |                                                 |  |  |
| Volumes                   | Time         | V                                           | /eekdays on | ly        | 7 Days  |           |                                                 |  |  |
| Average Daily             |              |                                             | 2,546       |           | 2,422   |           |                                                 |  |  |
| AM Peak                   | 10:00        |                                             | 196         |           | 188     |           |                                                 |  |  |
| PM Peak                   | 05:00        |                                             | 252         |           | 226     |           |                                                 |  |  |
| Speed Limit:              | 30           | mph                                         |             |           |         |           |                                                 |  |  |
| 85th Percentile Speed:    | 32.4         | mph                                         |             |           |         |           |                                                 |  |  |
| Average Speed:            | 27.6         | mph                                         |             |           |         |           |                                                 |  |  |
| Max Speed                 | 50 MPH       | on                                          | 25/05/2022  | 2         | at      | 08:40:00  |                                                 |  |  |
| Over the two week period: | Mondays      | Tuesdays                                    | Wednesdays  | Thursdays | Fridays | Saturdays | Sundays                                         |  |  |
| Count over limit          | 1,370        | 1,513                                       | 1,450       | 1,256     | 1,376   | 1,376     | 1,163                                           |  |  |
| % over limit              | 25.9         | 26.3                                        | 24.6        | 25.3      | 25.8    | 25.8      | 29.5                                            |  |  |
| Avg Speeder (mph)         | 33.2         | 33.2                                        | 33.2        | 33.0      | 33.1    | 33.1      | 33.1                                            |  |  |