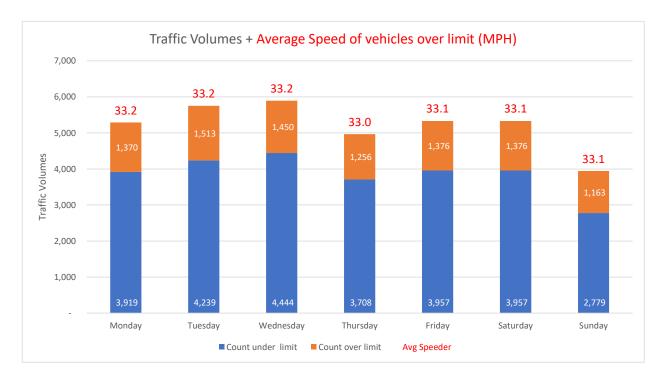

Report Generated: 06/06/2022 14:14

| Location                  | B3180 Little | B3180 Little Stockleigh facing Tipton Cross |             |           |         |           | Traffic Report From 23/05/2022<br>to 06/06/2022 |  |  |
|---------------------------|--------------|---------------------------------------------|-------------|-----------|---------|-----------|-------------------------------------------------|--|--|
| Total Vehicles            | 35,678       |                                             |             |           |         |           |                                                 |  |  |
| 85th Percentile Vehicles  | 30,326       |                                             |             |           |         |           |                                                 |  |  |
| Volumes                   | Time         | V                                           | /eekdays on | ly        | 7 Days  |           |                                                 |  |  |
| Average Daily             |              |                                             | 2,546       |           | 2,422   |           |                                                 |  |  |
| AM Peak                   | 10:00        |                                             | 196         |           | 188     |           |                                                 |  |  |
| PM Peak                   | 05:00        |                                             | 252         |           | 226     |           |                                                 |  |  |
| Speed Limit:              | 30           | mph                                         |             |           |         |           |                                                 |  |  |
| 85th Percentile Speed:    | 32.4         | mph                                         |             |           |         |           |                                                 |  |  |
| Average Speed:            | 27.6         | mph                                         |             |           |         |           |                                                 |  |  |
| Max Speed                 | 50 MPH       | on                                          | 25/05/2022  | 2         | at      | 08:40:00  |                                                 |  |  |
| Over the two week period: | Mondays      | Tuesdays                                    | Wednesdays  | Thursdays | Fridays | Saturdays | Sundays                                         |  |  |
| Count over limit          | 1,370        | 1,513                                       | 1,450       | 1,256     | 1,376   | 1,376     | 1,163                                           |  |  |
| % over limit              | 25.9         | 26.3                                        | 24.6        | 25.3      | 25.8    | 25.8      | 29.5                                            |  |  |
| Avg Speeder (mph)         | 33.2         | 33.2                                        | 33.2        | 33.0      | 33.1    | 33.1      | 33.1                                            |  |  |